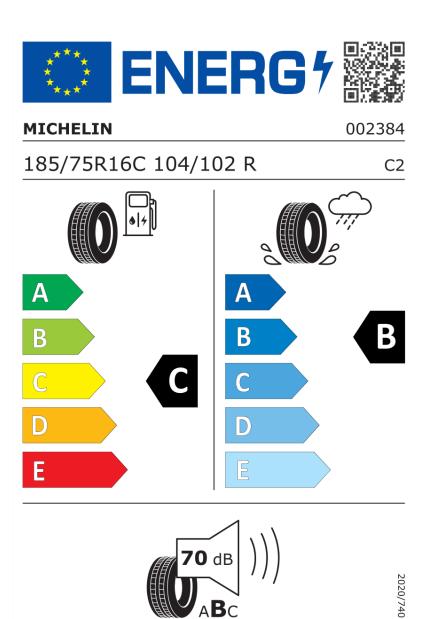

## **Product Information Sheet**

Delegated Regulation (EU) 2020/740

| Supplier name or trademark                                                 | MICHELIN                                 |
|----------------------------------------------------------------------------|------------------------------------------|
| Commercial name or trade designation                                       | AGILIS+                                  |
| Tyre type identifier                                                       | 002384                                   |
| Tyre size designation                                                      | 185/75R16C                               |
| Load-capacity index                                                        | 104                                      |
| Load-capacity index (Load index for Dual mounting)                         | 102                                      |
| Speed category symbol                                                      | R                                        |
| Fuel efficiency class                                                      | c                                        |
| Wet grip class                                                             | В                                        |
| External rolling noise class                                               | В                                        |
| External rolling noise value                                               | 70 dB                                    |
| Severe snow tyre                                                           | Νο                                       |
| Date of start of production                                                | 27/11                                    |
| Date of end of production                                                  |                                          |
| Additional information                                                     | 185/75 R 16C 104/102R TL AGILIS+ GRNX MI |
| Load-capacity index (Single Load index for additional service description) |                                          |
| Load-capacity index (Dual Load index for additional service description)   |                                          |