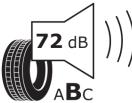

## **Product Information Sheet**

Description)

Delegated Regulation (EU) 2020/740

| Supplier name or trademark                                                 | STRIAL                       |
|----------------------------------------------------------------------------|------------------------------|
| Commercial name or trade designation                                       | 101                          |
| Tyre type identifier                                                       | 006197                       |
| Tyre size designation                                                      | 195/80R15                    |
| Load-capacity index                                                        | 106                          |
| Load-capacity index (Load index for Dual mounting)                         | 104                          |
| Speed category symbol                                                      | R                            |
| Fuel efficiency class                                                      | D                            |
| Wet grip class                                                             | С                            |
| External rolling noise class                                               | В                            |
| External rolling noise value                                               | 72 dB                        |
| Severe snow tyre                                                           | No                           |
| Date of start of production                                                | 39/16                        |
| Date of end of production                                                  |                              |
| Additional information                                                     | 195 R 15C 106/104R TL 101 S4 |
| Load-capacity index (Single Load index for additional service description) |                              |
| Load-capacity index (Dual Load index for additional service description)   |                              |
| Speed category symbol (for Additional Service                              |                              |