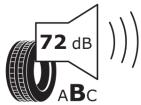

## **Product Information Sheet**

Description)

Delegated Regulation (EU) 2020/740

| Supplier name or trademark                                                 | KLEBER                              |
|----------------------------------------------------------------------------|-------------------------------------|
| Commercial name or trade designation                                       | TRANSPRO 2                          |
| Tyre type identifier                                                       | 007994                              |
| Tyre size designation                                                      | 195/60R16C                          |
| Load-capacity index                                                        | 99                                  |
| Load-capacity index (Load index for Dual mounting)                         | 97                                  |
| Speed category symbol                                                      | Н                                   |
| Fuel efficiency class                                                      | c                                   |
| Wet grip class                                                             | Α                                   |
| External rolling noise class                                               | В                                   |
| External rolling noise value                                               | 72 dB                               |
| Severe snow tyre                                                           | No                                  |
| Date of start of production                                                | 35/22                               |
| Date of end of production                                                  |                                     |
| Additional information                                                     | 195/60 R16C 99/97H TL TRANSPRO 2 KL |
| Load-capacity index (Single Load index for additional service description) |                                     |
| Load-capacity index (Dual Load index for additional service description)   |                                     |
| Speed category symbol (for Additional Service                              |                                     |