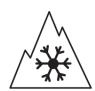

## **Product Information Sheet**

Description)

Delegated Regulation (EU) 2020/740

| Supplier name or trademark                                                 | KLEBER                                 |
|----------------------------------------------------------------------------|----------------------------------------|
| Commercial name or trade designation                                       | TRANSALP 2+                            |
| Tyre type identifier                                                       | 019309                                 |
| Tyre size designation                                                      | 235/65R16C                             |
| Load-capacity index                                                        | 115                                    |
| Load-capacity index (Load index for Dual mounting)                         | 113                                    |
| Speed category symbol                                                      | R                                      |
| Fuel efficiency class                                                      | c                                      |
| Wet grip class                                                             | В                                      |
| External rolling noise class                                               | A                                      |
| External rolling noise value                                               | 71 dB                                  |
| Severe snow tyre                                                           | Yes                                    |
| Date of start of production                                                | 52/21                                  |
| Date of end of production                                                  |                                        |
| Additional information                                                     | 235/65 R16C 115/113R TL TRANSALP 2+ KL |
| Load-capacity index (Single Load index for additional service description) |                                        |
| Load-capacity index (Dual Load index for additional service description)   |                                        |
| Speed category symbol (for Additional Service                              |                                        |