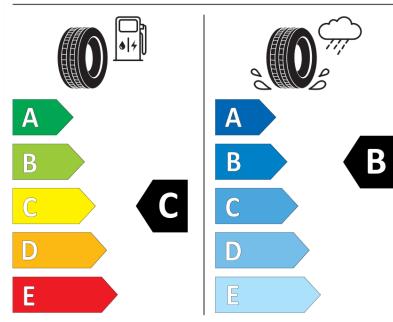

## **Product Information Sheet**

Description)

Delegated Regulation (EU) 2020/740

| Supplier name or trademark                                                 | KLEBER                                 |
|----------------------------------------------------------------------------|----------------------------------------|
| Commercial name or trade designation                                       | TRANSALP 2+                            |
| Tyre type identifier                                                       | 019309                                 |
| Tyre size designation                                                      | 235/65R16C                             |
| Load-capacity index                                                        | 115                                    |
| Load-capacity index (Load index for Dual mounting)                         | 113                                    |
| Speed category symbol                                                      | R                                      |
| Fuel efficiency class                                                      | c                                      |
| Wet grip class                                                             | В                                      |
| External rolling noise class                                               | A                                      |
| External rolling noise value                                               | 71 dB                                  |
| Severe snow tyre                                                           | Yes                                    |
| Date of start of production                                                | 52/21                                  |
| Date of end of production                                                  |                                        |
| Additional information                                                     | 235/65 R16C 115/113R TL TRANSALP 2+ KL |
| Load-capacity index (Single Load index for additional service description) |                                        |
| Load-capacity index (Dual Load index for additional service description)   |                                        |
| Speed category symbol (for Additional Service                              |                                        |