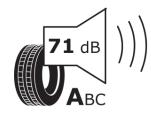

## **Product Information Sheet**

Description)

Delegated Regulation (EU) 2020/740

| Supplier name or trademark                                                 | KLEBER                                 |
|----------------------------------------------------------------------------|----------------------------------------|
| Commercial name or trade designation                                       | TRANSALP 2+                            |
| Tyre type identifier                                                       | 019309                                 |
| Tyre size designation                                                      | 235/65R16C                             |
| Load-capacity index                                                        | 115                                    |
| Load-capacity index (Load index for Dual mounting)                         | 113                                    |
| Speed category symbol                                                      | R                                      |
| Fuel efficiency class                                                      | c                                      |
| Wet grip class                                                             | В                                      |
| External rolling noise class                                               | A                                      |
| External rolling noise value                                               | 71 dB                                  |
| Severe snow tyre                                                           | Yes                                    |
| Date of start of production                                                | 52/21                                  |
| Date of end of production                                                  |                                        |
| Additional information                                                     | 235/65 R16C 115/113R TL TRANSALP 2+ KL |
| Load-capacity index (Single Load index for additional service description) |                                        |
| Load-capacity index (Dual Load index for additional service description)   |                                        |
| Speed category symbol (for Additional Service                              |                                        |