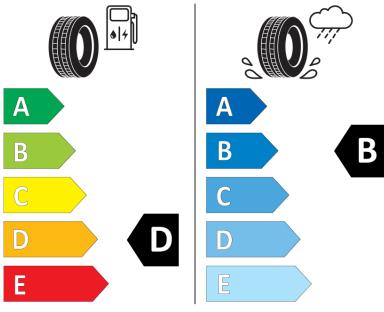

## **Product Information Sheet**

Delegated Regulation (EU) 2020/740

| Delegated Regulation (20) 2020/740                                         |                                       |
|----------------------------------------------------------------------------|---------------------------------------|
| Supplier name or trademark                                                 | MICHELIN                              |
| Commercial name or trade designation                                       | X WORKS HD Z                          |
| Tyre type identifier                                                       | 024128                                |
| Tyre size designation                                                      | 13R22.5                               |
| Load-capacity index                                                        | 156                                   |
| Load-capacity index (Load index for Dual mounting)                         | 151                                   |
| Speed category symbol                                                      | К                                     |
| Fuel efficiency class                                                      | D                                     |
| Wet grip class                                                             | В                                     |
| External rolling noise class                                               | A                                     |
| External rolling noise value                                               | 69 dB                                 |
| Severe snow tyre                                                           | No                                    |
| Date of start of production                                                | 21/11                                 |
| Date of end of production                                                  |                                       |
| Additional information                                                     | 13 R 22.5 X WORKS HD Z TL 156/151K MI |
| Load-capacity index (Single Load index for additional service description) | 158                                   |
| Load-capacity index (Dual Load index for additional service description)   | 152                                   |
| Speed category symbol (for Additional Service Description)                 | G                                     |