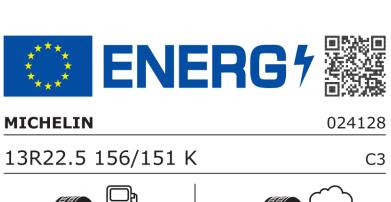

## **Product Information Sheet**

Delegated Regulation (EU) 2020/740

| Delegated Regulation (20) 2020/740                                         |                                       |
|----------------------------------------------------------------------------|---------------------------------------|
| Supplier name or trademark                                                 | MICHELIN                              |
| Commercial name or trade designation                                       | X WORKS HD Z                          |
| Tyre type identifier                                                       | 024128                                |
| Tyre size designation                                                      | 13R22.5                               |
| Load-capacity index                                                        | 156                                   |
| Load-capacity index (Load index for Dual mounting)                         | 151                                   |
| Speed category symbol                                                      | К                                     |
| Fuel efficiency class                                                      | D                                     |
| Wet grip class                                                             | В                                     |
| External rolling noise class                                               | A                                     |
| External rolling noise value                                               | 69 dB                                 |
| Severe snow tyre                                                           | No                                    |
| Date of start of production                                                | 21/11                                 |
| Date of end of production                                                  |                                       |
| Additional information                                                     | 13 R 22.5 X WORKS HD Z TL 156/151K MI |
| Load-capacity index (Single Load index for additional service description) | 158                                   |
| Load-capacity index (Dual Load index for additional service description)   | 152                                   |
| Speed category symbol (for Additional Service Description)                 | G                                     |