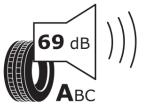

## **Product Information Sheet**

Delegated Regulation (EU) 2020/740

| Delegated Regulation (20) 2020/740                                         |                                       |
|----------------------------------------------------------------------------|---------------------------------------|
| Supplier name or trademark                                                 | MICHELIN                              |
| Commercial name or trade designation                                       | X WORKS HD Z                          |
| Tyre type identifier                                                       | 024128                                |
| Tyre size designation                                                      | 13R22.5                               |
| Load-capacity index                                                        | 156                                   |
| Load-capacity index (Load index for Dual mounting)                         | 151                                   |
| Speed category symbol                                                      | К                                     |
| Fuel efficiency class                                                      | D                                     |
| Wet grip class                                                             | В                                     |
| External rolling noise class                                               | A                                     |
| External rolling noise value                                               | 69 dB                                 |
| Severe snow tyre                                                           | No                                    |
| Date of start of production                                                | 21/11                                 |
| Date of end of production                                                  |                                       |
| Additional information                                                     | 13 R 22.5 X WORKS HD Z TL 156/151K MI |
| Load-capacity index (Single Load index for additional service description) | 158                                   |
| Load-capacity index (Dual Load index for additional service description)   | 152                                   |
| Speed category symbol (for Additional Service Description)                 | G                                     |