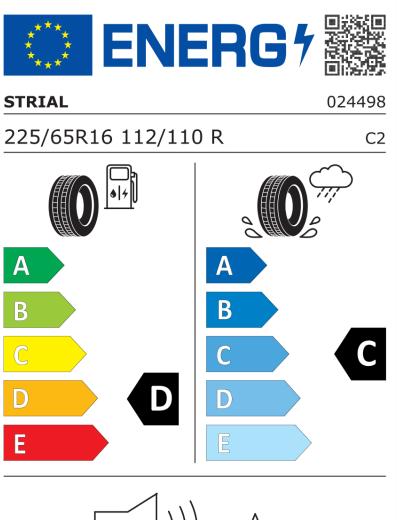

## **Product Information Sheet**

Delegated Regulation (EU) 2020/740

| Supplier name or trademark                                                 | STRIAL                          |
|----------------------------------------------------------------------------|---------------------------------|
| Commercial name or trade designation                                       | 201                             |
| Tyre type identifier                                                       | 024498                          |
| Tyre size designation                                                      | 225/65R16                       |
| Load-capacity index                                                        | 112                             |
| Load-capacity index (Load index for Dual<br>mounting)                      | 110                             |
| Speed category symbol                                                      | R                               |
| Fuel efficiency class                                                      | D                               |
| Wet grip class                                                             | c                               |
| External rolling noise class                                               | В                               |
| External rolling noise value                                               | 73 dB                           |
| Severe snow tyre                                                           | Yes                             |
| Date of start of production                                                | 43/13                           |
| Date of end of production                                                  |                                 |
| Additional information                                                     | 225/65 R 16C 112/110R TL 201 S4 |
| Load-capacity index (Single Load index for additional service description) |                                 |
| Load-capacity index (Dual Load index for additional service description)   |                                 |