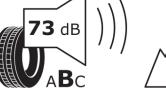

## **Product Information Sheet**

Delegated Regulation (EU) 2020/740

| Supplier name or trademark                                                 | STRIAL                          |
|----------------------------------------------------------------------------|---------------------------------|
| Commercial name or trade designation                                       | 201                             |
| Tyre type identifier                                                       | 024498                          |
| Tyre size designation                                                      | 225/65R16                       |
| Load-capacity index                                                        | 112                             |
| Load-capacity index (Load index for Dual<br>mounting)                      | 110                             |
| Speed category symbol                                                      | R                               |
| Fuel efficiency class                                                      | D                               |
| Wet grip class                                                             | c                               |
| External rolling noise class                                               | В                               |
| External rolling noise value                                               | 73 dB                           |
| Severe snow tyre                                                           | Yes                             |
| Date of start of production                                                | 43/13                           |
| Date of end of production                                                  |                                 |
| Additional information                                                     | 225/65 R 16C 112/110R TL 201 S4 |
| Load-capacity index (Single Load index for additional service description) |                                 |
| Load-capacity index (Dual Load index for additional service description)   |                                 |