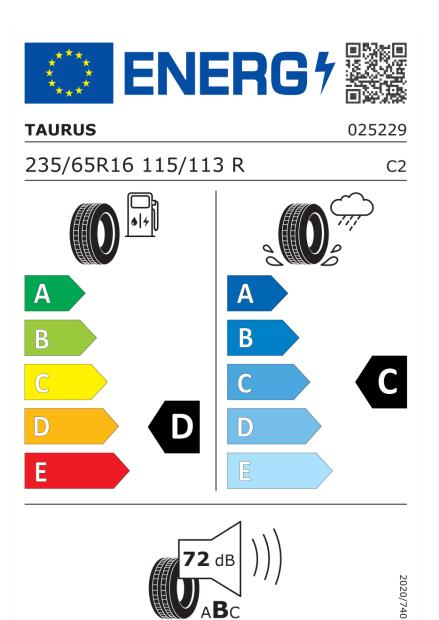

## **Product Information Sheet**

Delegated Regulation (EU) 2020/740

| 5 5 /                                                                       |                                 |
|-----------------------------------------------------------------------------|---------------------------------|
| Supplier name or trademark                                                  | TAURUS                          |
| Commercial name or trade designation                                        | 101                             |
| Tyre type identifier                                                        | 025229                          |
| Tyre size designation                                                       | 235/65R16                       |
| Load-capacity index                                                         | 115                             |
| Load-capacity index (Load index for Dual mounting)                          | 113                             |
| Speed category symbol                                                       | R                               |
| Fuel efficiency class                                                       | D                               |
| Wet grip class                                                              | С                               |
| External rolling noise class                                                | В                               |
| External rolling noise value                                                | 72 dB                           |
| Severe snow tyre                                                            | No                              |
| Date of start of production                                                 | 43/13                           |
| Date of end of production                                                   |                                 |
| Additional information                                                      | 235/65 R 16C 115/113R TL 101 TA |
| Load-capacity index (Single Load index for additional service description)  |                                 |
| Load-capacity index (Dual Load index for<br>additional service description) |                                 |
|                                                                             |                                 |