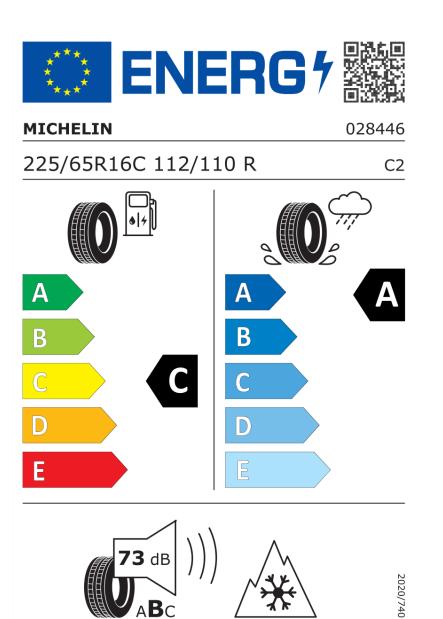

## **Product Information Sheet**

Delegated Regulation (EU) 2020/740

| Supplier name or trademark                                                 | MICHELIN                                    |
|----------------------------------------------------------------------------|---------------------------------------------|
| Commercial name or trade designation                                       | AGILIS CROSSCLIMATE                         |
| Tyre type identifier                                                       | 028446                                      |
| Tyre size designation                                                      | 225/65R16C                                  |
| Load-capacity index                                                        | 112                                         |
| Load-capacity index (Load index for Dual<br>mounting)                      | 110                                         |
| Speed category symbol                                                      | R                                           |
| Fuel efficiency class                                                      | с                                           |
| Wet grip class                                                             | Α                                           |
| External rolling noise class                                               | В                                           |
| External rolling noise value                                               | 73 dB                                       |
| Severe snow tyre                                                           | Yes                                         |
| Date of start of production                                                | 28/16                                       |
| Date of end of production                                                  |                                             |
| Additional information                                                     | 225/65 R16C 112/110R AGILIS CROSSCLIMATE MI |
| Load-capacity index (Single Load index for additional service description) |                                             |
| Load-capacity index (Dual Load index for additional service description)   |                                             |