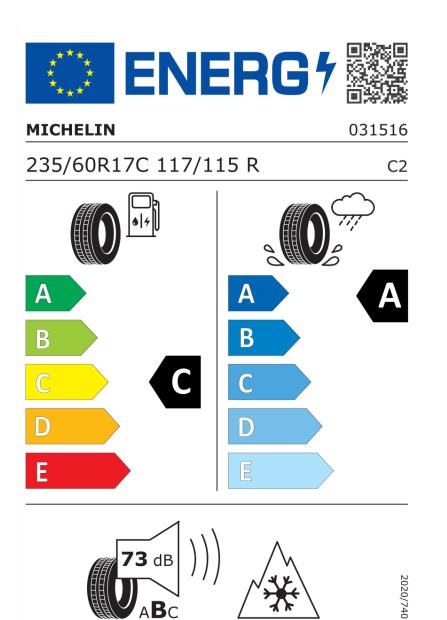

## **Product Information Sheet**

Delegated Regulation (EU) 2020/740

| Supplier name or trademark                                                 | MICHELIN                                     |
|----------------------------------------------------------------------------|----------------------------------------------|
| Commercial name or trade designation                                       | AGILIS CROSSCLIMATE                          |
| Tyre type identifier                                                       | 031516                                       |
| Tyre size designation                                                      | 235/60R17C                                   |
| Load-capacity index                                                        | 117                                          |
| Load-capacity index (Load index for Dual mounting)                         | 115                                          |
| Speed category symbol                                                      | R                                            |
| Fuel efficiency class                                                      | с                                            |
| Wet grip class                                                             | Α                                            |
| External rolling noise class                                               | В                                            |
| External rolling noise value                                               | 73 dB                                        |
| Severe snow tyre                                                           | Yes                                          |
| Date of start of production                                                | 12/18                                        |
| Date of end of production                                                  |                                              |
| Additional information                                                     | 235/60 R 17C 117/115R AGILIS CROSSCLIMATE MI |
| Load-capacity index (Single Load index for additional service description) |                                              |
| Load-capacity index (Dual Load index for additional service description)   |                                              |