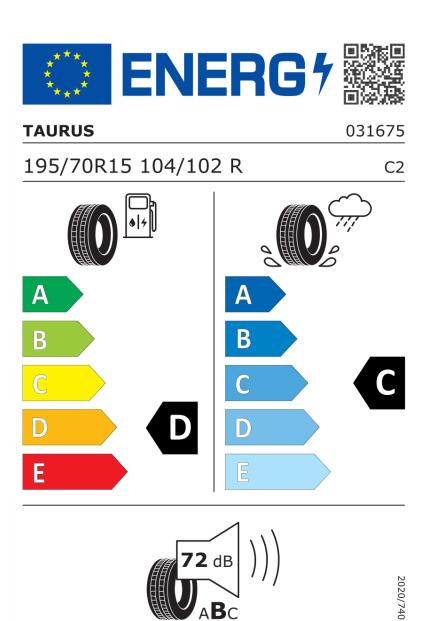

## **Product Information Sheet**

Delegated Regulation (EU) 2020/740

| Supplier name or trademark                                                 | TAURUS                          |
|----------------------------------------------------------------------------|---------------------------------|
| Commercial name or trade designation                                       | 101                             |
| Tyre type identifier                                                       | 031675                          |
| Tyre size designation                                                      | 195/70R15                       |
| Load-capacity index                                                        | 104                             |
| Load-capacity index (Load index for Dual mounting)                         | 102                             |
| Speed category symbol                                                      | R                               |
| Fuel efficiency class                                                      | D                               |
| Wet grip class                                                             | c                               |
| External rolling noise class                                               | В                               |
| External rolling noise value                                               | 72 dB                           |
| Severe snow tyre                                                           | Νο                              |
| Date of start of production                                                | 42/13                           |
| Date of end of production                                                  |                                 |
| Additional information                                                     | 195/70 R 15C 104/102R TL 101 TA |
| Load-capacity index (Single Load index for additional service description) |                                 |
| Load-capacity index (Dual Load index for additional service description)   |                                 |