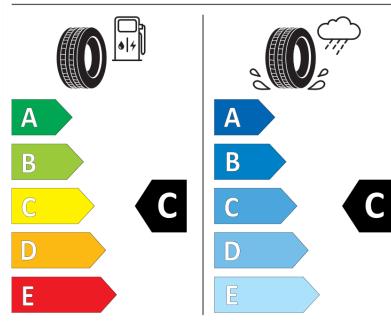

## **Product Information Sheet**

Description)

Delegated Regulation (EU) 2020/740

| Supplier name or trademark                                                 | ORIUM                           |
|----------------------------------------------------------------------------|---------------------------------|
| Commercial name or trade designation                                       | 201                             |
| Tyre type identifier                                                       | 034181                          |
| Tyre size designation                                                      | 225/75R16                       |
| Load-capacity index                                                        | 118                             |
| Load-capacity index (Load index for Dual mounting)                         | 116                             |
| Speed category symbol                                                      | R                               |
| Fuel efficiency class                                                      | С                               |
| Wet grip class                                                             | С                               |
| External rolling noise class                                               | В                               |
| External rolling noise value                                               | 73 dB                           |
| Severe snow tyre                                                           | Yes                             |
| Date of start of production                                                | 43/13                           |
| Date of end of production                                                  |                                 |
| Additional information                                                     | 225/75 R 16C 118/116R TL 201 OI |
| Load-capacity index (Single Load index for additional service description) |                                 |
| Load-capacity index (Dual Load index for additional service description)   |                                 |
| Speed category symbol (for Additional Service                              |                                 |