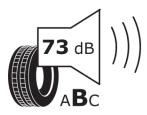

## **Product Information Sheet**

Description)

Delegated Regulation (EU) 2020/740

| Supplier name or trademark                                                 | ORIUM                           |
|----------------------------------------------------------------------------|---------------------------------|
| Commercial name or trade designation                                       | 201                             |
| Tyre type identifier                                                       | 034181                          |
| Tyre size designation                                                      | 225/75R16                       |
| Load-capacity index                                                        | 118                             |
| Load-capacity index (Load index for Dual mounting)                         | 116                             |
| Speed category symbol                                                      | R                               |
| Fuel efficiency class                                                      | С                               |
| Wet grip class                                                             | С                               |
| External rolling noise class                                               | В                               |
| External rolling noise value                                               | 73 dB                           |
| Severe snow tyre                                                           | Yes                             |
| Date of start of production                                                | 43/13                           |
| Date of end of production                                                  |                                 |
| Additional information                                                     | 225/75 R 16C 118/116R TL 201 OI |
| Load-capacity index (Single Load index for additional service description) |                                 |
| Load-capacity index (Dual Load index for additional service description)   |                                 |
| Speed category symbol (for Additional Service                              |                                 |