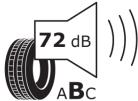

## **Product Information Sheet**

Description)

Delegated Regulation (EU) 2020/740

| Supplier name or trademark                                                 | BFGOODRICH                          |
|----------------------------------------------------------------------------|-------------------------------------|
| Commercial name or trade designation                                       | ACTIVAN                             |
| Tyre type identifier                                                       | 036964                              |
| Tyre size designation                                                      | 205/70R15C                          |
| Load-capacity index                                                        | 106                                 |
| Load-capacity index (Load index for Dual mounting)                         | 104                                 |
| Speed category symbol                                                      | R                                   |
| Fuel efficiency class                                                      | D                                   |
| Wet grip class                                                             | В                                   |
| External rolling noise class                                               | В                                   |
| External rolling noise value                                               | 72 dB                               |
| Severe snow tyre                                                           | No                                  |
| Date of start of production                                                | 34/06                               |
| Date of end of production                                                  |                                     |
| Additional information                                                     | 205/70 R 15C 106/104R TL ACTIVAN GO |
| Load-capacity index (Single Load index for additional service description) |                                     |
| Load-capacity index (Dual Load index for additional service description)   |                                     |
| Speed category symbol (for Additional Service                              |                                     |