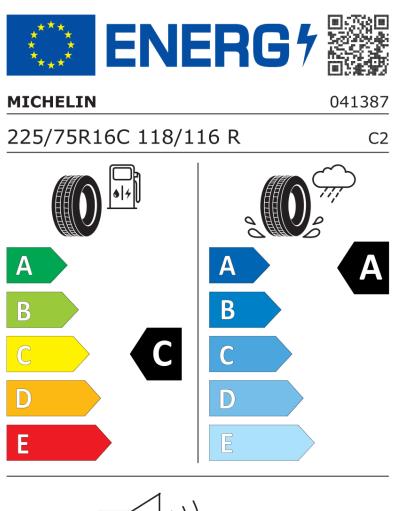

## **Product Information Sheet**

Delegated Regulation (EU) 2020/740

| Supplier name or trademark                                                 | MICHELIN                                    |
|----------------------------------------------------------------------------|---------------------------------------------|
| Commercial name or trade designation                                       | AGILIS CROSSCLIMATE                         |
| Tyre type identifier                                                       | 041387                                      |
| Tyre size designation                                                      | 225/75R16C                                  |
| Load-capacity index                                                        | 118                                         |
| Load-capacity index (Load index for Dual mounting)                         | 116                                         |
| Speed category symbol                                                      | R                                           |
| Fuel efficiency class                                                      | С                                           |
| Wet grip class                                                             | Α                                           |
| External rolling noise class                                               | В                                           |
| External rolling noise value                                               | 73 dB                                       |
| Severe snow tyre                                                           | Yes                                         |
| Date of start of production                                                | 44/16                                       |
| Date of end of production                                                  |                                             |
| Additional information                                                     | 225/75 R16C 118/116R AGILIS CROSSCLIMATE MI |
| Load-capacity index (Single Load index for additional service description) |                                             |
| Load-capacity index (Dual Load index for additional service description)   |                                             |