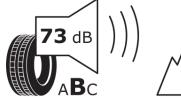

## **Product Information Sheet**

Delegated Regulation (EU) 2020/740

| Supplier name or trademark                                                 | MICHELIN                                    |
|----------------------------------------------------------------------------|---------------------------------------------|
| Commercial name or trade designation                                       | AGILIS CROSSCLIMATE                         |
| Tyre type identifier                                                       | 041387                                      |
| Tyre size designation                                                      | 225/75R16C                                  |
| Load-capacity index                                                        | 118                                         |
| Load-capacity index (Load index for Dual mounting)                         | 116                                         |
| Speed category symbol                                                      | R                                           |
| Fuel efficiency class                                                      | С                                           |
| Wet grip class                                                             | Α                                           |
| External rolling noise class                                               | В                                           |
| External rolling noise value                                               | 73 dB                                       |
| Severe snow tyre                                                           | Yes                                         |
| Date of start of production                                                | 44/16                                       |
| Date of end of production                                                  |                                             |
| Additional information                                                     | 225/75 R16C 118/116R AGILIS CROSSCLIMATE MI |
| Load-capacity index (Single Load index for additional service description) |                                             |
| Load-capacity index (Dual Load index for additional service description)   |                                             |