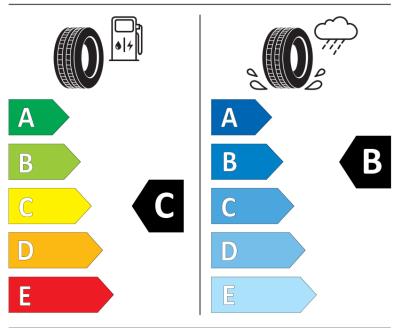

## **Product Information Sheet**

Description)

Delegated Regulation (EU) 2020/740

| Supplier name or trademark                                                 | KLEBER                                 |
|----------------------------------------------------------------------------|----------------------------------------|
| Commercial name or trade designation                                       | TRANSALP 2+                            |
| Tyre type identifier                                                       | 041840                                 |
| Tyre size designation                                                      | 205/75R16C                             |
| Load-capacity index                                                        | 110                                    |
| Load-capacity index (Load index for Dual mounting)                         | 108                                    |
| Speed category symbol                                                      | R                                      |
| Fuel efficiency class                                                      | c                                      |
| Wet grip class                                                             | В                                      |
| External rolling noise class                                               | A                                      |
| External rolling noise value                                               | 71 dB                                  |
| Severe snow tyre                                                           | Yes                                    |
| Date of start of production                                                | 09/22                                  |
| Date of end of production                                                  |                                        |
| Additional information                                                     | 205/75 R16C 110/108R TL TRANSALP 2+ KL |
| Load-capacity index (Single Load index for additional service description) |                                        |
| Load-capacity index (Dual Load index for additional service description)   |                                        |
| Speed category symbol (for Additional Service                              |                                        |