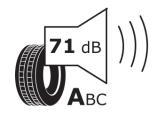

## **Product Information Sheet**

Description)

Delegated Regulation (EU) 2020/740

| Supplier name or trademark                                                 | KLEBER                                 |
|----------------------------------------------------------------------------|----------------------------------------|
| Commercial name or trade designation                                       | TRANSALP 2+                            |
| Tyre type identifier                                                       | 041840                                 |
| Tyre size designation                                                      | 205/75R16C                             |
| Load-capacity index                                                        | 110                                    |
| Load-capacity index (Load index for Dual mounting)                         | 108                                    |
| Speed category symbol                                                      | R                                      |
| Fuel efficiency class                                                      | c                                      |
| Wet grip class                                                             | В                                      |
| External rolling noise class                                               | A                                      |
| External rolling noise value                                               | 71 dB                                  |
| Severe snow tyre                                                           | Yes                                    |
| Date of start of production                                                | 09/22                                  |
| Date of end of production                                                  |                                        |
| Additional information                                                     | 205/75 R16C 110/108R TL TRANSALP 2+ KL |
| Load-capacity index (Single Load index for additional service description) |                                        |
| Load-capacity index (Dual Load index for additional service description)   |                                        |
| Speed category symbol (for Additional Service                              |                                        |