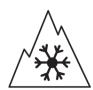

## **Product Information Sheet**

Description)

Delegated Regulation (EU) 2020/740

| Supplier name or trademark                                                 | KLEBER                                 |
|----------------------------------------------------------------------------|----------------------------------------|
| Commercial name or trade designation                                       | TRANSALP 2+                            |
| Tyre type identifier                                                       | 041840                                 |
| Tyre size designation                                                      | 205/75R16C                             |
| Load-capacity index                                                        | 110                                    |
| Load-capacity index (Load index for Dual mounting)                         | 108                                    |
| Speed category symbol                                                      | R                                      |
| Fuel efficiency class                                                      | c                                      |
| Wet grip class                                                             | В                                      |
| External rolling noise class                                               | A                                      |
| External rolling noise value                                               | 71 dB                                  |
| Severe snow tyre                                                           | Yes                                    |
| Date of start of production                                                | 09/22                                  |
| Date of end of production                                                  |                                        |
| Additional information                                                     | 205/75 R16C 110/108R TL TRANSALP 2+ KL |
| Load-capacity index (Single Load index for additional service description) |                                        |
| Load-capacity index (Dual Load index for additional service description)   |                                        |
| Speed category symbol (for Additional Service                              |                                        |