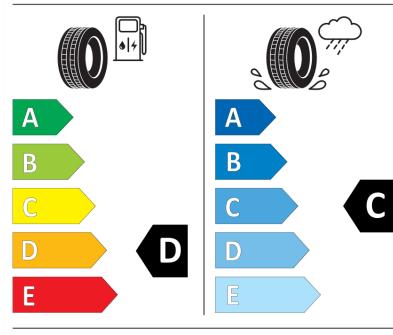

## **Product Information Sheet**

Delegated Regulation (EU) 2020/740

Speed category symbol (for Additional Service

Description)

| Supplier name or trademark                                                 | IDILIS                       |
|----------------------------------------------------------------------------|------------------------------|
| Commercial name or trade designation                                       | 201                          |
| Tyre type identifier                                                       | 047521                       |
| Tyre size designation                                                      | 185/80R14                    |
| Load-capacity index                                                        | 102                          |
| Load-capacity index (Load index for Dual mounting)                         | 100                          |
| Speed category symbol                                                      | R                            |
| Fuel efficiency class                                                      | D                            |
| Wet grip class                                                             | С                            |
| External rolling noise class                                               | В                            |
| External rolling noise value                                               | 73 dB                        |
| Severe snow tyre                                                           | Yes                          |
| Date of start of production                                                | 21/14                        |
| Date of end of production                                                  |                              |
| Additional information                                                     | 185 R 14C 102/100R TL 201 ID |
| Load-capacity index (Single Load index for additional service description) |                              |
| Load-capacity index (Dual Load index for additional service description)   |                              |