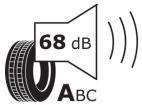

## **Product Information Sheet**

Delegated Regulation (EU) 2020/740

| Supplier name or trademark                                                 | BFGOODRICH                                    |
|----------------------------------------------------------------------------|-----------------------------------------------|
| Commercial name or trade designation                                       | ROUTE CONTROL S VG                            |
| Tyre type identifier                                                       | 056738                                        |
| Tyre size designation                                                      | 235/75R17.5                                   |
| Load-capacity index                                                        | 132                                           |
| Load-capacity index (Load index for Dual mounting)                         | 130                                           |
| Speed category symbol                                                      | М                                             |
| Fuel efficiency class                                                      | С                                             |
| Wet grip class                                                             | В                                             |
| External rolling noise class                                               | Α                                             |
| External rolling noise value                                               | 68 dB                                         |
| Severe snow tyre                                                           | Yes                                           |
| Date of start of production                                                | 45/15                                         |
| Date of end of production                                                  |                                               |
| Additional information                                                     | 235/75R17.5 ROUTE CONTROL S TL 132/130M VG GO |
| Load-capacity index (Single Load index for additional service description) |                                               |
| Load-capacity index (Dual Load index for additional service description)   |                                               |
| Speed category symbol (for Additional Service Description)                 |                                               |