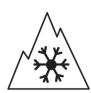

## **Product Information Sheet**

Description)

Delegated Regulation (EU) 2020/740

| Supplier name or trademark                                                 | KLEBER                                 |
|----------------------------------------------------------------------------|----------------------------------------|
| Commercial name or trade designation                                       | TRANSALP 2+                            |
| Tyre type identifier                                                       | 057795                                 |
| Tyre size designation                                                      | 215/75R16C                             |
| Load-capacity index                                                        | 113                                    |
| Load-capacity index (Load index for Dual mounting)                         | 111                                    |
| Speed category symbol                                                      | R                                      |
| Fuel efficiency class                                                      | c                                      |
| Wet grip class                                                             | В                                      |
| External rolling noise class                                               | Α                                      |
| External rolling noise value                                               | 71 dB                                  |
| Severe snow tyre                                                           | Yes                                    |
| Date of start of production                                                | 09/22                                  |
| Date of end of production                                                  |                                        |
| Additional information                                                     | 215/75 R16C 113/111R TL TRANSALP 2+ KL |
| Load-capacity index (Single Load index for additional service description) |                                        |
| Load-capacity index (Dual Load index for additional service description)   |                                        |
| Speed category symbol (for Additional Service                              |                                        |