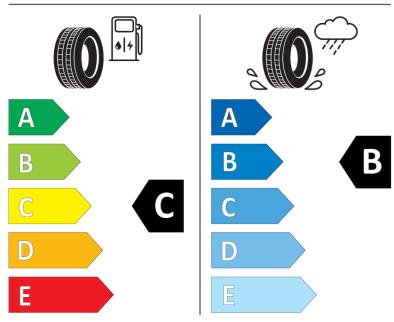

## **Product Information Sheet**

Description)

Delegated Regulation (EU) 2020/740

| Supplier name or trademark                                                 | KLEBER                                 |
|----------------------------------------------------------------------------|----------------------------------------|
| Commercial name or trade designation                                       | TRANSALP 2+                            |
| Tyre type identifier                                                       | 057795                                 |
| Tyre size designation                                                      | 215/75R16C                             |
| Load-capacity index                                                        | 113                                    |
| Load-capacity index (Load index for Dual mounting)                         | 111                                    |
| Speed category symbol                                                      | R                                      |
| Fuel efficiency class                                                      | c                                      |
| Wet grip class                                                             | В                                      |
| External rolling noise class                                               | Α                                      |
| External rolling noise value                                               | 71 dB                                  |
| Severe snow tyre                                                           | Yes                                    |
| Date of start of production                                                | 09/22                                  |
| Date of end of production                                                  |                                        |
| Additional information                                                     | 215/75 R16C 113/111R TL TRANSALP 2+ KL |
| Load-capacity index (Single Load index for additional service description) |                                        |
| Load-capacity index (Dual Load index for additional service description)   |                                        |
| Speed category symbol (for Additional Service                              |                                        |