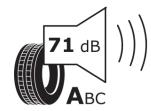

## **Product Information Sheet**

Description)

Delegated Regulation (EU) 2020/740

| Supplier name or trademark                                                 | KLEBER                                 |
|----------------------------------------------------------------------------|----------------------------------------|
| Commercial name or trade designation                                       | TRANSALP 2+                            |
| Tyre type identifier                                                       | 057795                                 |
| Tyre size designation                                                      | 215/75R16C                             |
| Load-capacity index                                                        | 113                                    |
| Load-capacity index (Load index for Dual mounting)                         | 111                                    |
| Speed category symbol                                                      | R                                      |
| Fuel efficiency class                                                      | c                                      |
| Wet grip class                                                             | В                                      |
| External rolling noise class                                               | Α                                      |
| External rolling noise value                                               | 71 dB                                  |
| Severe snow tyre                                                           | Yes                                    |
| Date of start of production                                                | 09/22                                  |
| Date of end of production                                                  |                                        |
| Additional information                                                     | 215/75 R16C 113/111R TL TRANSALP 2+ KL |
| Load-capacity index (Single Load index for additional service description) |                                        |
| Load-capacity index (Dual Load index for additional service description)   |                                        |
| Speed category symbol (for Additional Service                              |                                        |