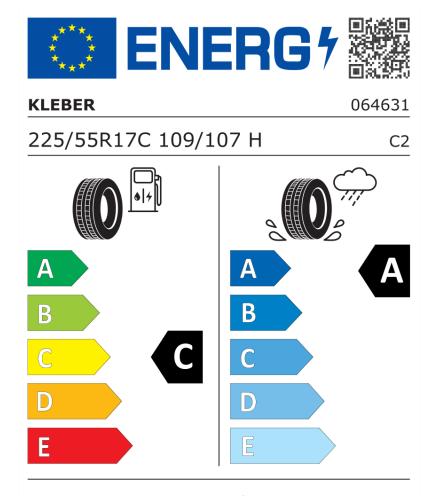

## **Product Information Sheet**

Delegated Regulation (EU) 2020/740

| Supplier name or trademark                                                 | KLEBER                                       |
|----------------------------------------------------------------------------|----------------------------------------------|
| Commercial name or trade designation                                       | TRANSPRO 2                                   |
| Tyre type identifier                                                       | 064631                                       |
| Tyre size designation                                                      | 225/55R17C                                   |
| Load-capacity index                                                        | 109                                          |
| Load-capacity index (Load index for Dual mounting)                         | 107                                          |
| Speed category symbol                                                      | н                                            |
| Fuel efficiency class                                                      | с                                            |
| Wet grip class                                                             | Α                                            |
| External rolling noise class                                               | В                                            |
| External rolling noise value                                               | 72 dB                                        |
| Severe snow tyre                                                           | No                                           |
| Date of start of production                                                | 35/22                                        |
| Date of end of production                                                  |                                              |
| Additional information                                                     | 225/55 R17C 109/107H (104H) TL TRANSPRO 2 KL |
| Load-capacity index (Single Load index for additional service description) |                                              |
| Load-capacity index (Dual Load index for additional service description)   |                                              |
|                                                                            |                                              |