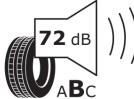

## **Product Information Sheet**

Delegated Regulation (EU) 2020/740

| Supplier name or trademark                                                 | KLEBER                                       |
|----------------------------------------------------------------------------|----------------------------------------------|
| Commercial name or trade designation                                       | TRANSPRO 2                                   |
| Tyre type identifier                                                       | 064631                                       |
| Tyre size designation                                                      | 225/55R17C                                   |
| Load-capacity index                                                        | 109                                          |
| Load-capacity index (Load index for Dual mounting)                         | 107                                          |
| Speed category symbol                                                      | н                                            |
| Fuel efficiency class                                                      | с                                            |
| Wet grip class                                                             | Α                                            |
| External rolling noise class                                               | В                                            |
| External rolling noise value                                               | 72 dB                                        |
| Severe snow tyre                                                           | No                                           |
| Date of start of production                                                | 35/22                                        |
| Date of end of production                                                  |                                              |
| Additional information                                                     | 225/55 R17C 109/107H (104H) TL TRANSPRO 2 KL |
| Load-capacity index (Single Load index for additional service description) |                                              |
| Load-capacity index (Dual Load index for additional service description)   |                                              |
|                                                                            |                                              |