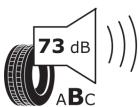

## **Product Information Sheet**

Description)

Delegated Regulation (EU) 2020/740

| Supplier name or trademark                                                 | MICHELIN                                     |
|----------------------------------------------------------------------------|----------------------------------------------|
| Commercial name or trade designation                                       | AGILIS CROSSCLIMATE                          |
| Tyre type identifier                                                       | 076651                                       |
| Tyre size designation                                                      | 225/55R17C                                   |
| Load-capacity index                                                        | 104                                          |
| Load-capacity index (Load index for Dual mounting)                         | 102                                          |
| Speed category symbol                                                      | н                                            |
| Fuel efficiency class                                                      | c                                            |
| Wet grip class                                                             | A                                            |
| External rolling noise class                                               | В                                            |
| External rolling noise value                                               | 73 dB                                        |
| Severe snow tyre                                                           | Yes                                          |
| Date of start of production                                                | 51/17                                        |
| Date of end of production                                                  |                                              |
| Additional information                                                     | 225/55 R 17C 104/102H AGILIS CROSSCLIMATE MI |
| Load-capacity index (Single Load index for additional service description) |                                              |
| Load-capacity index (Dual Load index for additional service description)   |                                              |
| Speed category symbol (for Additional Service                              |                                              |