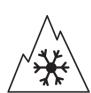

## **Product Information Sheet**

Description)

Delegated Regulation (EU) 2020/740

| Supplier name or trademark                                                 | MICHELIN                                     |
|----------------------------------------------------------------------------|----------------------------------------------|
| Commercial name or trade designation                                       | AGILIS CROSSCLIMATE                          |
| Tyre type identifier                                                       | 076651                                       |
| Tyre size designation                                                      | 225/55R17C                                   |
| Load-capacity index                                                        | 104                                          |
| Load-capacity index (Load index for Dual mounting)                         | 102                                          |
| Speed category symbol                                                      | н                                            |
| Fuel efficiency class                                                      | c                                            |
| Wet grip class                                                             | A                                            |
| External rolling noise class                                               | В                                            |
| External rolling noise value                                               | 73 dB                                        |
| Severe snow tyre                                                           | Yes                                          |
| Date of start of production                                                | 51/17                                        |
| Date of end of production                                                  |                                              |
| Additional information                                                     | 225/55 R 17C 104/102H AGILIS CROSSCLIMATE MI |
| Load-capacity index (Single Load index for additional service description) |                                              |
| Load-capacity index (Dual Load index for additional service description)   |                                              |
| Speed category symbol (for Additional Service                              |                                              |