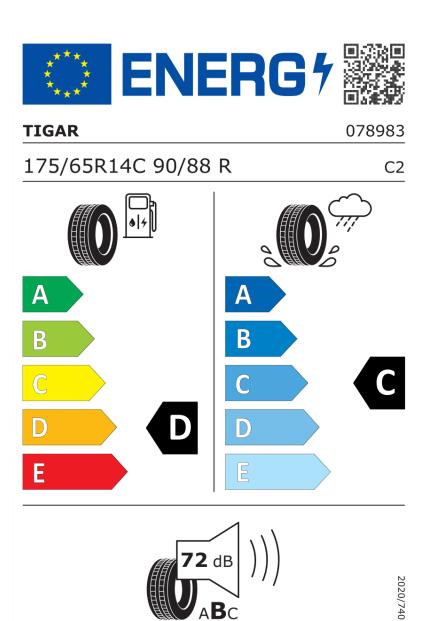

## **Product Information Sheet**

Delegated Regulation (EU) 2020/740

| Supplier name or trademark                                                  | TIGAR                                    |
|-----------------------------------------------------------------------------|------------------------------------------|
| Commercial name or trade designation                                        | CARGO SPEED B3                           |
| Tyre type identifier                                                        | 078983                                   |
| Tyre size designation                                                       | 175/65R14C                               |
| Load-capacity index                                                         | 90                                       |
| Load-capacity index (Load index for Dual mounting)                          | 88                                       |
| Speed category symbol                                                       | R                                        |
| Fuel efficiency class                                                       | D                                        |
| Wet grip class                                                              | c                                        |
| External rolling noise class                                                | В                                        |
| External rolling noise value                                                | 72 dB                                    |
| Severe snow tyre                                                            | Νο                                       |
| Date of start of production                                                 | 44/08                                    |
| Date of end of production                                                   |                                          |
| Additional information                                                      | 175/65 R 14C 90/88R TL CARGO SPEED B3 TG |
| Load-capacity index (Single Load index for additional service description)  |                                          |
| Load-capacity index (Dual Load index for<br>additional service description) |                                          |