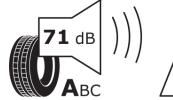

## **Product Information Sheet**

Delegated Regulation (EU) 2020/740

| Supplier name or trademark                                                  | KLEBER                                 |
|-----------------------------------------------------------------------------|----------------------------------------|
| Commercial name or trade designation                                        | TRANSALP 2+                            |
| Tyre type identifier                                                        | 085490                                 |
| Tyre size designation                                                       | 205/75R16C                             |
| Load-capacity index                                                         | 113                                    |
| Load-capacity index (Load index for Dual mounting)                          | 111                                    |
| Speed category symbol                                                       | R                                      |
| Fuel efficiency class                                                       | c                                      |
| Wet grip class                                                              | В                                      |
| External rolling noise class                                                | Α                                      |
| External rolling noise value                                                | 71 dB                                  |
| Severe snow tyre                                                            | Yes                                    |
| Date of start of production                                                 | 09/22                                  |
| Date of end of production                                                   |                                        |
| Additional information                                                      | 205/75 R16C 113/111R TL TRANSALP 2+ KL |
| Load-capacity index (Single Load index for additional service description)  |                                        |
| Load-capacity index (Dual Load index for<br>additional service description) |                                        |