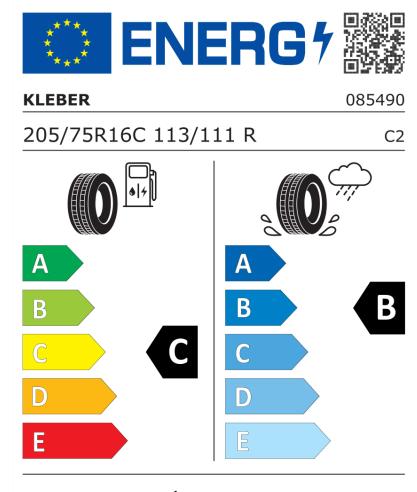

## **Product Information Sheet**

Delegated Regulation (EU) 2020/740

| Supplier name or trademark                                                  | KLEBER                                 |
|-----------------------------------------------------------------------------|----------------------------------------|
| Commercial name or trade designation                                        | TRANSALP 2+                            |
| Tyre type identifier                                                        | 085490                                 |
| Tyre size designation                                                       | 205/75R16C                             |
| Load-capacity index                                                         | 113                                    |
| Load-capacity index (Load index for Dual mounting)                          | 111                                    |
| Speed category symbol                                                       | R                                      |
| Fuel efficiency class                                                       | c                                      |
| Wet grip class                                                              | В                                      |
| External rolling noise class                                                | Α                                      |
| External rolling noise value                                                | 71 dB                                  |
| Severe snow tyre                                                            | Yes                                    |
| Date of start of production                                                 | 09/22                                  |
| Date of end of production                                                   |                                        |
| Additional information                                                      | 205/75 R16C 113/111R TL TRANSALP 2+ KL |
| Load-capacity index (Single Load index for additional service description)  |                                        |
| Load-capacity index (Dual Load index for<br>additional service description) |                                        |