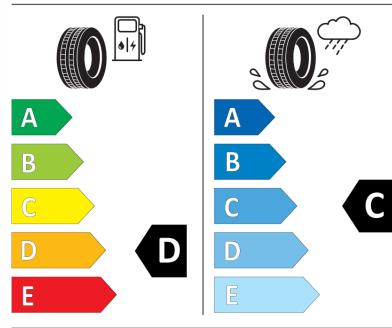

## **Product Information Sheet**

Description)

Delegated Regulation (EU) 2020/740

| Supplier name or trademark                                                 | RIKEN                                    |
|----------------------------------------------------------------------------|------------------------------------------|
| Commercial name or trade designation                                       | CARGO WINTER                             |
| Tyre type identifier                                                       | 086036                                   |
| Tyre size designation                                                      | 195/75R16C                               |
| Load-capacity index                                                        | 107                                      |
| Load-capacity index (Load index for Dual mounting)                         | 105                                      |
| Speed category symbol                                                      | R                                        |
| Fuel efficiency class                                                      | D                                        |
| Wet grip class                                                             | c                                        |
| External rolling noise class                                               | В                                        |
| External rolling noise value                                               | 73 dB                                    |
| Severe snow tyre                                                           | Yes                                      |
| Date of start of production                                                | 09/13                                    |
| Date of end of production                                                  |                                          |
| Additional information                                                     | 195/75 R 16C 107/105R TL CARGO WINTER RI |
| Load-capacity index (Single Load index for additional service description) |                                          |
| Load-capacity index (Dual Load index for additional service description)   |                                          |
| Speed category symbol (for Additional Service                              |                                          |