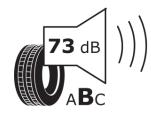

## **Product Information Sheet**

Description)

Delegated Regulation (EU) 2020/740

| Supplier name or trademark                                                 | RIKEN                                    |
|----------------------------------------------------------------------------|------------------------------------------|
| Commercial name or trade designation                                       | CARGO WINTER                             |
| Tyre type identifier                                                       | 086036                                   |
| Tyre size designation                                                      | 195/75R16C                               |
| Load-capacity index                                                        | 107                                      |
| Load-capacity index (Load index for Dual mounting)                         | 105                                      |
| Speed category symbol                                                      | R                                        |
| Fuel efficiency class                                                      | D                                        |
| Wet grip class                                                             | c                                        |
| External rolling noise class                                               | В                                        |
| External rolling noise value                                               | 73 dB                                    |
| Severe snow tyre                                                           | Yes                                      |
| Date of start of production                                                | 09/13                                    |
| Date of end of production                                                  |                                          |
| Additional information                                                     | 195/75 R 16C 107/105R TL CARGO WINTER RI |
| Load-capacity index (Single Load index for additional service description) |                                          |
| Load-capacity index (Dual Load index for additional service description)   |                                          |
| Speed category symbol (for Additional Service                              |                                          |