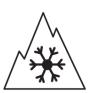

## **Product Information Sheet**

Description)

Delegated Regulation (EU) 2020/740

| J , ,                                                                      |                                             |
|----------------------------------------------------------------------------|---------------------------------------------|
| Supplier name or trademark                                                 | MICHELIN                                    |
| Commercial name or trade designation                                       | AGILIS CROSSCLIMATE                         |
| Tyre type identifier                                                       | 086974                                      |
| Tyre size designation                                                      | 185/75R16C                                  |
| Load-capacity index                                                        | 104                                         |
| Load-capacity index (Load index for Dual mounting)                         | 102                                         |
| Speed category symbol                                                      | R                                           |
| Fuel efficiency class                                                      | С                                           |
| Wet grip class                                                             | A                                           |
| External rolling noise class                                               | В                                           |
| External rolling noise value                                               | 73 dB                                       |
| Severe snow tyre                                                           | Yes                                         |
| Date of start of production                                                | 44/16                                       |
| Date of end of production                                                  |                                             |
| Additional information                                                     | 185/75 R16C 104/102R AGILIS CROSSCLIMATE MI |
| Load-capacity index (Single Load index for additional service description) |                                             |
| Load-capacity index (Dual Load index for additional service description)   |                                             |
| Speed category symbol (for Additional Service                              |                                             |