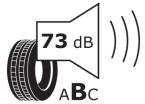

## **Product Information Sheet**

Description)

Delegated Regulation (EU) 2020/740

| J , ,                                                                      |                                             |
|----------------------------------------------------------------------------|---------------------------------------------|
| Supplier name or trademark                                                 | MICHELIN                                    |
| Commercial name or trade designation                                       | AGILIS CROSSCLIMATE                         |
| Tyre type identifier                                                       | 086974                                      |
| Tyre size designation                                                      | 185/75R16C                                  |
| Load-capacity index                                                        | 104                                         |
| Load-capacity index (Load index for Dual mounting)                         | 102                                         |
| Speed category symbol                                                      | R                                           |
| Fuel efficiency class                                                      | С                                           |
| Wet grip class                                                             | A                                           |
| External rolling noise class                                               | В                                           |
| External rolling noise value                                               | 73 dB                                       |
| Severe snow tyre                                                           | Yes                                         |
| Date of start of production                                                | 44/16                                       |
| Date of end of production                                                  |                                             |
| Additional information                                                     | 185/75 R16C 104/102R AGILIS CROSSCLIMATE MI |
| Load-capacity index (Single Load index for additional service description) |                                             |
| Load-capacity index (Dual Load index for additional service description)   |                                             |
| Speed category symbol (for Additional Service                              |                                             |