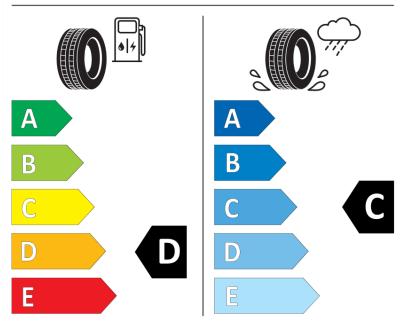

## **Product Information Sheet**

Delegated Regulation (EU) 2020/740

Speed category symbol (for Additional Service

Description)

| Delegated Regulation (20) 2020/7                                           | 10                                  |
|----------------------------------------------------------------------------|-------------------------------------|
| Supplier name or trademark                                                 | MICHELIN                            |
| Commercial name or trade designation                                       | XFN 2+                              |
| Tyre type identifier                                                       | 091633                              |
| Tyre size designation                                                      | 315/80R22.5                         |
| Load-capacity index                                                        | 156                                 |
| Load-capacity index (Load index for Dual mounting)                         | 150                                 |
| Speed category symbol                                                      | ι                                   |
| Fuel efficiency class                                                      | D                                   |
| Wet grip class                                                             | С                                   |
| External rolling noise class                                               | В                                   |
| External rolling noise value                                               | 72 dB                               |
| Severe snow tyre                                                           | Yes                                 |
| Date of start of production                                                | 24/00                               |
| Date of end of production                                                  |                                     |
| Additional information                                                     | 315/80 R 22.5 XFN 2+ TL 156/150L MI |
| Load-capacity index (Single Load index for additional service description) |                                     |
| Load-capacity index (Dual Load index for additional service description)   |                                     |
|                                                                            |                                     |