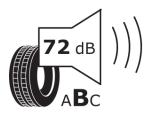

## **Product Information Sheet**

Delegated Regulation (EU) 2020/740

Speed category symbol (for Additional Service

Description)

| Delegated Regulation (20) 2020/7                                           | 10                                  |
|----------------------------------------------------------------------------|-------------------------------------|
| Supplier name or trademark                                                 | MICHELIN                            |
| Commercial name or trade designation                                       | XFN 2+                              |
| Tyre type identifier                                                       | 091633                              |
| Tyre size designation                                                      | 315/80R22.5                         |
| Load-capacity index                                                        | 156                                 |
| Load-capacity index (Load index for Dual mounting)                         | 150                                 |
| Speed category symbol                                                      | ι                                   |
| Fuel efficiency class                                                      | D                                   |
| Wet grip class                                                             | С                                   |
| External rolling noise class                                               | В                                   |
| External rolling noise value                                               | 72 dB                               |
| Severe snow tyre                                                           | Yes                                 |
| Date of start of production                                                | 24/00                               |
| Date of end of production                                                  |                                     |
| Additional information                                                     | 315/80 R 22.5 XFN 2+ TL 156/150L MI |
| Load-capacity index (Single Load index for additional service description) |                                     |
| Load-capacity index (Dual Load index for additional service description)   |                                     |
|                                                                            |                                     |