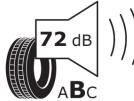

## **Product Information Sheet**

Delegated Regulation (EU) 2020/740

| Supplier name or trademark                                                 | KLEBER                                       |
|----------------------------------------------------------------------------|----------------------------------------------|
| Commercial name or trade designation                                       | TRANSPRO 2                                   |
| Tyre type identifier                                                       | 097581                                       |
| Tyre size designation                                                      | 205/65R16C                                   |
| Load-capacity index                                                        | 107                                          |
| Load-capacity index (Load index for Dual mounting)                         | 105                                          |
| Speed category symbol                                                      | т                                            |
| Fuel efficiency class                                                      | с                                            |
| Wet grip class                                                             | Α                                            |
| External rolling noise class                                               | В                                            |
| External rolling noise value                                               | 72 dB                                        |
| Severe snow tyre                                                           | Νο                                           |
| Date of start of production                                                | 35/22                                        |
| Date of end of production                                                  |                                              |
| Additional information                                                     | 205/65 R16C 107/105T (103H) TL TRANSPRO 2 KL |
| Load-capacity index (Single Load index for additional service description) | 103                                          |
| Load-capacity index (Dual Load index for additional service description)   |                                              |
| Speed category symbol (for Additional Service                              | н                                            |