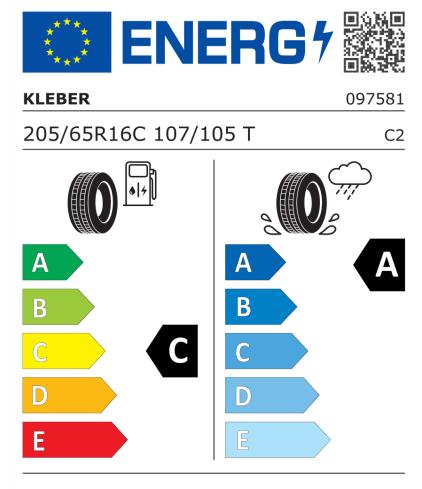

## **Product Information Sheet**

Delegated Regulation (EU) 2020/740

| Supplier name or trademark                                                 | KLEBER                                       |
|----------------------------------------------------------------------------|----------------------------------------------|
| Commercial name or trade designation                                       | TRANSPRO 2                                   |
| Tyre type identifier                                                       | 097581                                       |
| Tyre size designation                                                      | 205/65R16C                                   |
| Load-capacity index                                                        | 107                                          |
| Load-capacity index (Load index for Dual mounting)                         | 105                                          |
| Speed category symbol                                                      | т                                            |
| Fuel efficiency class                                                      | с                                            |
| Wet grip class                                                             | Α                                            |
| External rolling noise class                                               | В                                            |
| External rolling noise value                                               | 72 dB                                        |
| Severe snow tyre                                                           | Νο                                           |
| Date of start of production                                                | 35/22                                        |
| Date of end of production                                                  |                                              |
| Additional information                                                     | 205/65 R16C 107/105T (103H) TL TRANSPRO 2 KL |
| Load-capacity index (Single Load index for additional service description) | 103                                          |
| Load-capacity index (Dual Load index for additional service description)   |                                              |
| Speed category symbol (for Additional Service                              | н                                            |