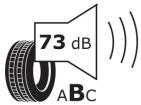

## **Product Information Sheet**

Description)

Delegated Regulation (EU) 2020/740

| Supplier name or trademark                                                 | STRIAL                          |
|----------------------------------------------------------------------------|---------------------------------|
| Commercial name or trade designation                                       | 201                             |
| Tyre type identifier                                                       | 097910                          |
| Tyre size designation                                                      | 235/65R16                       |
| Load-capacity index                                                        | 115                             |
| Load-capacity index (Load index for Dual mounting)                         | 113                             |
| Speed category symbol                                                      | R                               |
| Fuel efficiency class                                                      | D                               |
| Wet grip class                                                             | С                               |
| External rolling noise class                                               | В                               |
| External rolling noise value                                               | 73 dB                           |
| Severe snow tyre                                                           | Yes                             |
| Date of start of production                                                | 43/13                           |
| Date of end of production                                                  |                                 |
| Additional information                                                     | 235/65 R 16C 115/113R TL 201 S4 |
| Load-capacity index (Single Load index for additional service description) |                                 |
| Load-capacity index (Dual Load index for additional service description)   |                                 |
| Speed category symbol (for Additional Service                              |                                 |