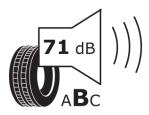

## **Product Information Sheet**

Description)

Delegated Regulation (EU) 2020/740

| Supplier name or trademark                                                 | BFGOODRICH                                 |
|----------------------------------------------------------------------------|--------------------------------------------|
| Commercial name or trade designation                                       | ACTIVAN WINTER                             |
| Tyre type identifier                                                       | 097974                                     |
| Tyre size designation                                                      | 215/60R16C                                 |
| Load-capacity index                                                        | 103                                        |
| Load-capacity index (Load index for Dual mounting)                         | 101                                        |
| Speed category symbol                                                      | т                                          |
| Fuel efficiency class                                                      | D                                          |
| Wet grip class                                                             | В                                          |
| External rolling noise class                                               | В                                          |
| External rolling noise value                                               | 71 dB                                      |
| Severe snow tyre                                                           | Yes                                        |
| Date of start of production                                                | 45/12                                      |
| Date of end of production                                                  |                                            |
| Additional information                                                     | 215/60 R 16C 103/101T TL ACTIVAN WINTER GO |
| Load-capacity index (Single Load index for additional service description) |                                            |
| Load-capacity index (Dual Load index for additional service description)   |                                            |
| Speed category symbol (for Additional Service                              |                                            |