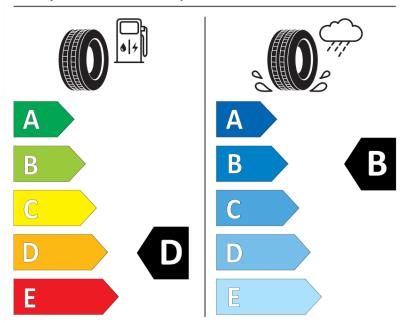

## **Product Information Sheet**

Description)

Delegated Regulation (EU) 2020/740

| Supplier name or trademark                                                 | BFGOODRICH                                 |
|----------------------------------------------------------------------------|--------------------------------------------|
| Commercial name or trade designation                                       | ACTIVAN WINTER                             |
| Tyre type identifier                                                       | 097974                                     |
| Tyre size designation                                                      | 215/60R16C                                 |
| Load-capacity index                                                        | 103                                        |
| Load-capacity index (Load index for Dual mounting)                         | 101                                        |
| Speed category symbol                                                      | т                                          |
| Fuel efficiency class                                                      | D                                          |
| Wet grip class                                                             | В                                          |
| External rolling noise class                                               | В                                          |
| External rolling noise value                                               | 71 dB                                      |
| Severe snow tyre                                                           | Yes                                        |
| Date of start of production                                                | 45/12                                      |
| Date of end of production                                                  |                                            |
| Additional information                                                     | 215/60 R 16C 103/101T TL ACTIVAN WINTER GO |
| Load-capacity index (Single Load index for additional service description) |                                            |
| Load-capacity index (Dual Load index for additional service description)   |                                            |
| Speed category symbol (for Additional Service                              |                                            |