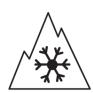

## **Product Information Sheet**

Description)

Delegated Regulation (EU) 2020/740

| Supplier name or trademark                                                 | BFGOODRICH                                 |
|----------------------------------------------------------------------------|--------------------------------------------|
| Commercial name or trade designation                                       | ACTIVAN WINTER                             |
| Tyre type identifier                                                       | 097974                                     |
| Tyre size designation                                                      | 215/60R16C                                 |
| Load-capacity index                                                        | 103                                        |
| Load-capacity index (Load index for Dual mounting)                         | 101                                        |
| Speed category symbol                                                      | т                                          |
| Fuel efficiency class                                                      | D                                          |
| Wet grip class                                                             | В                                          |
| External rolling noise class                                               | В                                          |
| External rolling noise value                                               | 71 dB                                      |
| Severe snow tyre                                                           | Yes                                        |
| Date of start of production                                                | 45/12                                      |
| Date of end of production                                                  |                                            |
| Additional information                                                     | 215/60 R 16C 103/101T TL ACTIVAN WINTER GO |
| Load-capacity index (Single Load index for additional service description) |                                            |
| Load-capacity index (Dual Load index for additional service description)   |                                            |
| Speed category symbol (for Additional Service                              |                                            |