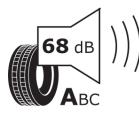

## **Product Information Sheet**

Description)

Delegated Regulation (EU) 2020/740

| , , , , , , , , , , , , , , , , , , ,                                      |                                               |
|----------------------------------------------------------------------------|-----------------------------------------------|
| Supplier name or trademark                                                 | BFGOODRICH                                    |
| Commercial name or trade designation                                       | ROUTE CONTROL S VG                            |
| Tyre type identifier                                                       | 112597                                        |
| Tyre size designation                                                      | 245/70R17.5                                   |
| Load-capacity index                                                        | 136                                           |
| Load-capacity index (Load index for Dual mounting)                         | 134                                           |
| Speed category symbol                                                      | М                                             |
| Fuel efficiency class                                                      | С                                             |
| Wet grip class                                                             | В                                             |
| External rolling noise class                                               | Α                                             |
| External rolling noise value                                               | 68 dB                                         |
| Severe snow tyre                                                           | Yes                                           |
| Date of start of production                                                | 17/16                                         |
| Date of end of production                                                  |                                               |
| Additional information                                                     | 245/70R17.5 ROUTE CONTROL S TL 136/134M VG GO |
| Load-capacity index (Single Load index for additional service description) |                                               |
| Load-capacity index (Dual Load index for additional service description)   |                                               |
| Speed category symbol (for Additional Service                              |                                               |