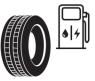

## **Product Information Sheet**

Description)

Delegated Regulation (EU) 2020/740

| , , , , , , , , , , , , , , , , , , ,                                      |                                               |
|----------------------------------------------------------------------------|-----------------------------------------------|
| Supplier name or trademark                                                 | BFGOODRICH                                    |
| Commercial name or trade designation                                       | ROUTE CONTROL S VG                            |
| Tyre type identifier                                                       | 112597                                        |
| Tyre size designation                                                      | 245/70R17.5                                   |
| Load-capacity index                                                        | 136                                           |
| Load-capacity index (Load index for Dual mounting)                         | 134                                           |
| Speed category symbol                                                      | М                                             |
| Fuel efficiency class                                                      | С                                             |
| Wet grip class                                                             | В                                             |
| External rolling noise class                                               | Α                                             |
| External rolling noise value                                               | 68 dB                                         |
| Severe snow tyre                                                           | Yes                                           |
| Date of start of production                                                | 17/16                                         |
| Date of end of production                                                  |                                               |
| Additional information                                                     | 245/70R17.5 ROUTE CONTROL S TL 136/134M VG GO |
| Load-capacity index (Single Load index for additional service description) |                                               |
| Load-capacity index (Dual Load index for additional service description)   |                                               |
| Speed category symbol (for Additional Service                              |                                               |