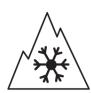

## **Product Information Sheet**

Description)

Delegated Regulation (EU) 2020/740

| , , , , , , , , , , , , , , , , , , ,                                      |                                               |
|----------------------------------------------------------------------------|-----------------------------------------------|
| Supplier name or trademark                                                 | BFGOODRICH                                    |
| Commercial name or trade designation                                       | ROUTE CONTROL S VG                            |
| Tyre type identifier                                                       | 112597                                        |
| Tyre size designation                                                      | 245/70R17.5                                   |
| Load-capacity index                                                        | 136                                           |
| Load-capacity index (Load index for Dual mounting)                         | 134                                           |
| Speed category symbol                                                      | М                                             |
| Fuel efficiency class                                                      | С                                             |
| Wet grip class                                                             | В                                             |
| External rolling noise class                                               | Α                                             |
| External rolling noise value                                               | 68 dB                                         |
| Severe snow tyre                                                           | Yes                                           |
| Date of start of production                                                | 17/16                                         |
| Date of end of production                                                  |                                               |
| Additional information                                                     | 245/70R17.5 ROUTE CONTROL S TL 136/134M VG GO |
| Load-capacity index (Single Load index for additional service description) |                                               |
| Load-capacity index (Dual Load index for additional service description)   |                                               |
| Speed category symbol (for Additional Service                              |                                               |