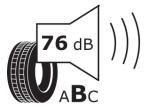

## **Product Information Sheet**

Description)

Delegated Regulation (EU) 2020/740

| Supplier name or trademark                                                 | TAURUS                                      |
|----------------------------------------------------------------------------|---------------------------------------------|
| Commercial name or trade designation                                       | ONOFF POWER D VM                            |
| Tyre type identifier                                                       | 112629                                      |
| Tyre size designation                                                      | 315/80R22.5                                 |
| Load-capacity index                                                        | 156                                         |
| Load-capacity index (Load index for Dual mounting)                         | 150                                         |
| Speed category symbol                                                      | К                                           |
| Fuel efficiency class                                                      | D                                           |
| Wet grip class                                                             | В                                           |
| External rolling noise class                                               | В                                           |
| External rolling noise value                                               | 76 dB                                       |
| Severe snow tyre                                                           | Yes                                         |
| Date of start of production                                                | 04/19                                       |
| Date of end of production                                                  |                                             |
| Additional information                                                     | 315/80R22.5 ONOFF POWER D TL 156/150K VM TA |
| Load-capacity index (Single Load index for additional service description) |                                             |
| Load-capacity index (Dual Load index for additional service description)   |                                             |
| Speed category symbol (for Additional Service                              |                                             |