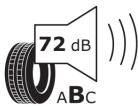

## **Product Information Sheet**

Description)

Delegated Regulation (EU) 2020/740

| 2 0.0 ga 10 a 110 ga 10 a 10 (2 0 ) 2 0 2 0 7                              |                                      |
|----------------------------------------------------------------------------|--------------------------------------|
| Supplier name or trademark                                                 | MICHELIN                             |
| Commercial name or trade designation                                       | AGILIS 3                             |
| Tyre type identifier                                                       | 112640                               |
| Tyre size designation                                                      | 235/60R17C                           |
| Load-capacity index                                                        | 117                                  |
| Load-capacity index (Load index for Dual mounting)                         | 115                                  |
| Speed category symbol                                                      | R                                    |
| Fuel efficiency class                                                      | В                                    |
| Wet grip class                                                             | A                                    |
| External rolling noise class                                               | В                                    |
| External rolling noise value                                               | 72 dB                                |
| Severe snow tyre                                                           | No                                   |
| Date of start of production                                                | 07/19                                |
| Date of end of production                                                  |                                      |
| Additional information                                                     | 235/60 R 17C 117/115R TL AGILIS 3 MI |
| Load-capacity index (Single Load index for additional service description) |                                      |
| Load-capacity index (Dual Load index for additional service description)   |                                      |
| Speed category symbol (for Additional Service                              |                                      |