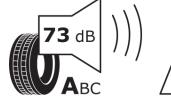

## **Product Information Sheet**

Delegated Regulation (EU) 2020/740

| Supplier name or trademark                                                 | ORIUM                                   |
|----------------------------------------------------------------------------|-----------------------------------------|
| Commercial name or trade designation                                       | ROAD GO D VG                            |
| Tyre type identifier                                                       | 120258                                  |
| Tyre size designation                                                      | 295/80R22.5                             |
| Load-capacity index                                                        | 152                                     |
| Load-capacity index (Load index for Dual mounting)                         | 148                                     |
| Speed category symbol                                                      | Μ                                       |
| Fuel efficiency class                                                      | c                                       |
| Wet grip class                                                             | c                                       |
| External rolling noise class                                               | Α                                       |
| External rolling noise value                                               | 73 dB                                   |
| Severe snow tyre                                                           | Yes                                     |
| Date of start of production                                                | 24/16                                   |
| Date of end of production                                                  |                                         |
| Additional information                                                     | 295/80R22.5 ROAD GO D TL 152/148M VG OI |
| Load-capacity index (Single Load index for additional service description) |                                         |
| Load-capacity index (Dual Load index for additional service description)   |                                         |