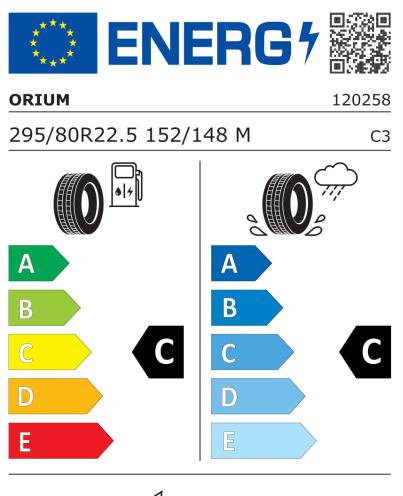

## **Product Information Sheet**

Delegated Regulation (EU) 2020/740

| Supplier name or trademark                                                 | ORIUM                                   |
|----------------------------------------------------------------------------|-----------------------------------------|
| Commercial name or trade designation                                       | ROAD GO D VG                            |
| Tyre type identifier                                                       | 120258                                  |
| Tyre size designation                                                      | 295/80R22.5                             |
| Load-capacity index                                                        | 152                                     |
| Load-capacity index (Load index for Dual mounting)                         | 148                                     |
| Speed category symbol                                                      | Μ                                       |
| Fuel efficiency class                                                      | c                                       |
| Wet grip class                                                             | c                                       |
| External rolling noise class                                               | Α                                       |
| External rolling noise value                                               | 73 dB                                   |
| Severe snow tyre                                                           | Yes                                     |
| Date of start of production                                                | 24/16                                   |
| Date of end of production                                                  |                                         |
| Additional information                                                     | 295/80R22.5 ROAD GO D TL 152/148M VG OI |
| Load-capacity index (Single Load index for additional service description) |                                         |
| Load-capacity index (Dual Load index for additional service description)   |                                         |