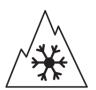

## **Product Information Sheet**

Description)

Delegated Regulation (EU) 2020/740

| Supplier name or trademark                                                 | KLEBER                                 |
|----------------------------------------------------------------------------|----------------------------------------|
| Commercial name or trade designation                                       | TRANSALP 2+                            |
| Tyre type identifier                                                       | 121191                                 |
| Tyre size designation                                                      | 205/65R16C                             |
| Load-capacity index                                                        | 107                                    |
| Load-capacity index (Load index for Dual mounting)                         | 105                                    |
| Speed category symbol                                                      | Т                                      |
| Fuel efficiency class                                                      | c                                      |
| Wet grip class                                                             | В                                      |
| External rolling noise class                                               | A                                      |
| External rolling noise value                                               | 71 dB                                  |
| Severe snow tyre                                                           | Yes                                    |
| Date of start of production                                                | 09/22                                  |
| Date of end of production                                                  |                                        |
| Additional information                                                     | 205/65 R16C 107/105T TL TRANSALP 2+ KL |
| Load-capacity index (Single Load index for additional service description) |                                        |
| Load-capacity index (Dual Load index for additional service description)   |                                        |
| Speed category symbol (for Additional Service                              |                                        |