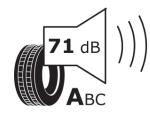

## **Product Information Sheet**

Description)

Delegated Regulation (EU) 2020/740

| Supplier name or trademark                                                 | KLEBER                                 |
|----------------------------------------------------------------------------|----------------------------------------|
| Commercial name or trade designation                                       | TRANSALP 2+                            |
| Tyre type identifier                                                       | 121191                                 |
| Tyre size designation                                                      | 205/65R16C                             |
| Load-capacity index                                                        | 107                                    |
| Load-capacity index (Load index for Dual mounting)                         | 105                                    |
| Speed category symbol                                                      | Т                                      |
| Fuel efficiency class                                                      | c                                      |
| Wet grip class                                                             | В                                      |
| External rolling noise class                                               | A                                      |
| External rolling noise value                                               | 71 dB                                  |
| Severe snow tyre                                                           | Yes                                    |
| Date of start of production                                                | 09/22                                  |
| Date of end of production                                                  |                                        |
| Additional information                                                     | 205/65 R16C 107/105T TL TRANSALP 2+ KL |
| Load-capacity index (Single Load index for additional service description) |                                        |
| Load-capacity index (Dual Load index for additional service description)   |                                        |
| Speed category symbol (for Additional Service                              |                                        |