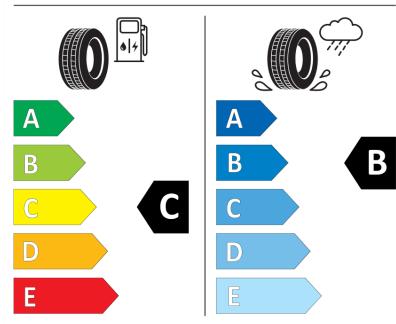

## **Product Information Sheet**

Description)

Delegated Regulation (EU) 2020/740

| Supplier name or trademark                                                 | KLEBER                                 |
|----------------------------------------------------------------------------|----------------------------------------|
| Commercial name or trade designation                                       | TRANSALP 2+                            |
| Tyre type identifier                                                       | 121191                                 |
| Tyre size designation                                                      | 205/65R16C                             |
| Load-capacity index                                                        | 107                                    |
| Load-capacity index (Load index for Dual mounting)                         | 105                                    |
| Speed category symbol                                                      | Т                                      |
| Fuel efficiency class                                                      | c                                      |
| Wet grip class                                                             | В                                      |
| External rolling noise class                                               | A                                      |
| External rolling noise value                                               | 71 dB                                  |
| Severe snow tyre                                                           | Yes                                    |
| Date of start of production                                                | 09/22                                  |
| Date of end of production                                                  |                                        |
| Additional information                                                     | 205/65 R16C 107/105T TL TRANSALP 2+ KL |
| Load-capacity index (Single Load index for additional service description) |                                        |
| Load-capacity index (Dual Load index for additional service description)   |                                        |
| Speed category symbol (for Additional Service                              |                                        |