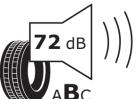

## **Product Information Sheet**

Description)

Delegated Regulation (EU) 2020/740

| , , , , , , , , , , , , , , , , , , ,                                      |                                              |
|----------------------------------------------------------------------------|----------------------------------------------|
| Supplier name or trademark                                                 | KLEBER                                       |
| Commercial name or trade designation                                       | TRANSPRO 2                                   |
| Tyre type identifier                                                       | 121857                                       |
| Tyre size designation                                                      | 195/65R16C                                   |
| Load-capacity index                                                        | 104                                          |
| Load-capacity index (Load index for Dual mounting)                         | 102                                          |
| Speed category symbol                                                      | R                                            |
| Fuel efficiency class                                                      | С                                            |
| Wet grip class                                                             | A                                            |
| External rolling noise class                                               | В                                            |
| External rolling noise value                                               | 72 dB                                        |
| Severe snow tyre                                                           | No                                           |
| Date of start of production                                                | 14/22                                        |
| Date of end of production                                                  |                                              |
| Additional information                                                     | 195/65 R16C 104/102R (100T) TL TRANSPRO 2 KL |
| Load-capacity index (Single Load index for additional service description) |                                              |
| Load-capacity index (Dual Load index for additional service description)   |                                              |
| Speed category symbol (for Additional Service                              | Т                                            |