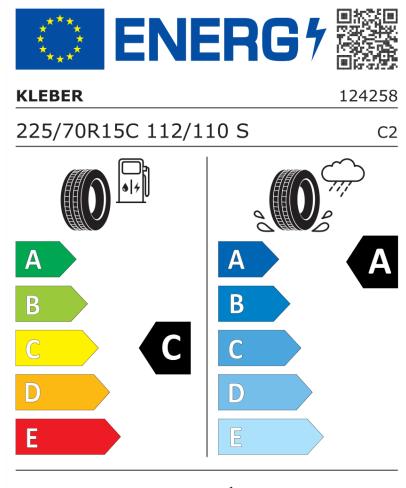

## **Product Information Sheet**

Delegated Regulation (EU) 2020/740

| Supplier name or trademark                                                 | KLEBER                                |
|----------------------------------------------------------------------------|---------------------------------------|
| Commercial name or trade designation                                       | TRANSPRO 2                            |
| Tyre type identifier                                                       | 124258                                |
| Tyre size designation                                                      | 225/70R15C                            |
| Load-capacity index                                                        | 112                                   |
| Load-capacity index (Load index for Dual mounting)                         | 110                                   |
| Speed category symbol                                                      | S                                     |
| Fuel efficiency class                                                      | с                                     |
| Wet grip class                                                             | Α                                     |
| External rolling noise class                                               | В                                     |
| External rolling noise value                                               | 72 dB                                 |
| Severe snow tyre                                                           | No                                    |
| Date of start of production                                                | 09/22                                 |
| Date of end of production                                                  |                                       |
| Additional information                                                     | 225/70 R15C 112/110S TL TRANSPRO 2 KL |
| Load-capacity index (Single Load index for additional service description) |                                       |
| Load-capacity index (Dual Load index for additional service description)   |                                       |