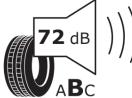

## **Product Information Sheet**

Delegated Regulation (EU) 2020/740

| Supplier name or trademark                                                 | KLEBER                                |
|----------------------------------------------------------------------------|---------------------------------------|
| Commercial name or trade designation                                       | TRANSPRO 2                            |
| Tyre type identifier                                                       | 124258                                |
| Tyre size designation                                                      | 225/70R15C                            |
| Load-capacity index                                                        | 112                                   |
| Load-capacity index (Load index for Dual mounting)                         | 110                                   |
| Speed category symbol                                                      | S                                     |
| Fuel efficiency class                                                      | с                                     |
| Wet grip class                                                             | Α                                     |
| External rolling noise class                                               | В                                     |
| External rolling noise value                                               | 72 dB                                 |
| Severe snow tyre                                                           | No                                    |
| Date of start of production                                                | 09/22                                 |
| Date of end of production                                                  |                                       |
| Additional information                                                     | 225/70 R15C 112/110S TL TRANSPRO 2 KL |
| Load-capacity index (Single Load index for additional service description) |                                       |
| Load-capacity index (Dual Load index for additional service description)   |                                       |