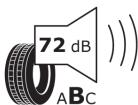

## **Product Information Sheet**

Description)

Delegated Regulation (EU) 2020/740

| 2 0.0 ga. 00 a. 1.0 ga. 00 a. 1. (20) 2020. 7                              |                                             |
|----------------------------------------------------------------------------|---------------------------------------------|
| Supplier name or trademark                                                 | MICHELIN                                    |
| Commercial name or trade designation                                       | AGILIS 3                                    |
| Tyre type identifier                                                       | 126305                                      |
| Tyre size designation                                                      | 205/65R16C                                  |
| Load-capacity index                                                        | 107                                         |
| Load-capacity index (Load index for Dual mounting)                         | 105                                         |
| Speed category symbol                                                      | т                                           |
| Fuel efficiency class                                                      | В                                           |
| Wet grip class                                                             | A                                           |
| External rolling noise class                                               | В                                           |
| External rolling noise value                                               | 72 dB                                       |
| Severe snow tyre                                                           | No                                          |
| Date of start of production                                                | 07/19                                       |
| Date of end of production                                                  |                                             |
| Additional information                                                     | 205/65 R 16C 107/105T (103H) TL AGILIS 3 MI |
| Load-capacity index (Single Load index for additional service description) |                                             |
| Load-capacity index (Dual Load index for additional service description)   |                                             |
| Speed category symbol (for Additional Service                              |                                             |