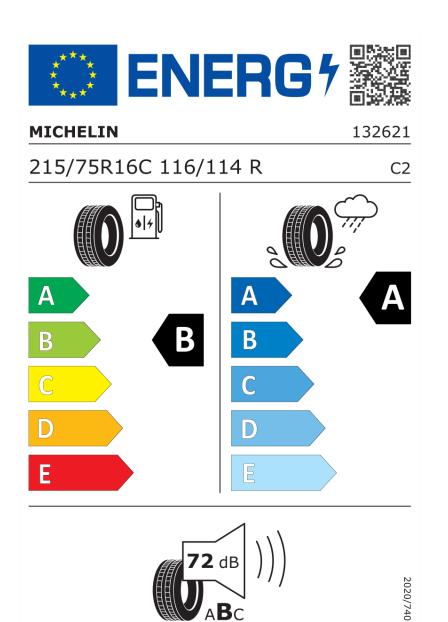

## **Product Information Sheet**

Delegated Regulation (EU) 2020/740

| Supplier name or trademark                                                 | MICHELIN                                    |
|----------------------------------------------------------------------------|---------------------------------------------|
| Commercial name or trade designation                                       | AGILIS 3                                    |
| Tyre type identifier                                                       | 132621                                      |
| Tyre size designation                                                      | 215/75R16C                                  |
| Load-capacity index                                                        | 116                                         |
| Load-capacity index (Load index for Dual mounting)                         | 114                                         |
| Speed category symbol                                                      | R                                           |
| Fuel efficiency class                                                      | В                                           |
| Wet grip class                                                             | Α                                           |
| External rolling noise class                                               | В                                           |
| External rolling noise value                                               | 72 dB                                       |
| Severe snow tyre                                                           | No                                          |
| Date of start of production                                                | 08/19                                       |
| Date of end of production                                                  |                                             |
| Additional information                                                     | 215/75 R 16C 116/114R (113T) TL AGILIS 3 MI |
| Load-capacity index (Single Load index for additional service description) |                                             |
| Load-capacity index (Dual Load index for additional service description)   |                                             |