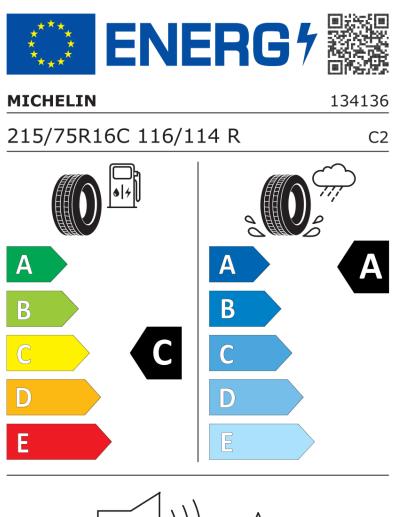

## **Product Information Sheet**

Delegated Regulation (EU) 2020/740

| Supplier name or trademark                                                 | MICHELIN                                    |
|----------------------------------------------------------------------------|---------------------------------------------|
| Commercial name or trade designation                                       | AGILIS CROSSCLIMATE                         |
| Tyre type identifier                                                       | 134136                                      |
| Tyre size designation                                                      | 215/75R16C                                  |
| Load-capacity index                                                        | 116                                         |
| Load-capacity index (Load index for Dual mounting)                         | 114                                         |
| Speed category symbol                                                      | R                                           |
| Fuel efficiency class                                                      | с                                           |
| Wet grip class                                                             | Α                                           |
| External rolling noise class                                               | В                                           |
| External rolling noise value                                               | 73 dB                                       |
| Severe snow tyre                                                           | Yes                                         |
| Date of start of production                                                | 44/16                                       |
| Date of end of production                                                  |                                             |
| Additional information                                                     | 215/75 R16C 116/114R AGILIS CROSSCLIMATE MI |
| Load-capacity index (Single Load index for additional service description) |                                             |
| Load-capacity index (Dual Load index for additional service description)   |                                             |