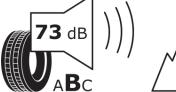

## **Product Information Sheet**

Delegated Regulation (EU) 2020/740

| Supplier name or trademark                                                 | MICHELIN                                    |
|----------------------------------------------------------------------------|---------------------------------------------|
| Commercial name or trade designation                                       | AGILIS CROSSCLIMATE                         |
| Tyre type identifier                                                       | 134136                                      |
| Tyre size designation                                                      | 215/75R16C                                  |
| Load-capacity index                                                        | 116                                         |
| Load-capacity index (Load index for Dual mounting)                         | 114                                         |
| Speed category symbol                                                      | R                                           |
| Fuel efficiency class                                                      | с                                           |
| Wet grip class                                                             | Α                                           |
| External rolling noise class                                               | В                                           |
| External rolling noise value                                               | 73 dB                                       |
| Severe snow tyre                                                           | Yes                                         |
| Date of start of production                                                | 44/16                                       |
| Date of end of production                                                  |                                             |
| Additional information                                                     | 215/75 R16C 116/114R AGILIS CROSSCLIMATE MI |
| Load-capacity index (Single Load index for additional service description) |                                             |
| Load-capacity index (Dual Load index for additional service description)   |                                             |