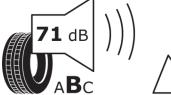

## **Product Information Sheet**

Delegated Regulation (EU) 2020/740

| Supplier name or trademark                                                 | MICHELIN                                     |
|----------------------------------------------------------------------------|----------------------------------------------|
| Commercial name or trade designation                                       | AGILIS 51 SNOW-ICE                           |
| Tyre type identifier                                                       | 136016                                       |
| Tyre size designation                                                      | 215/65R15C                                   |
| Load-capacity index                                                        | 104                                          |
| Load-capacity index (Load index for Dual mounting)                         | 102                                          |
| Speed category symbol                                                      | т                                            |
| Fuel efficiency class                                                      | D                                            |
| Wet grip class                                                             | Α                                            |
| External rolling noise class                                               | В                                            |
| External rolling noise value                                               | 71 dB                                        |
| Severe snow tyre                                                           | Yes                                          |
| Date of start of production                                                | 01/00                                        |
| Date of end of production                                                  |                                              |
| Additional information                                                     | 215/65R15C AGILIS 51 SNOW-ICE TL 104/102T MI |
| Load-capacity index (Single Load index for additional service description) |                                              |
| Load-capacity index (Dual Load index for additional service description)   |                                              |