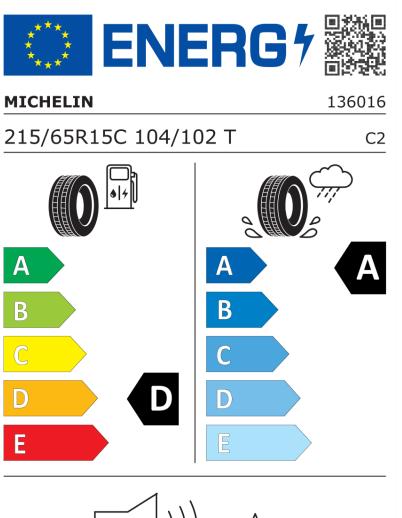

## **Product Information Sheet**

Delegated Regulation (EU) 2020/740

| Supplier name or trademark                                                 | MICHELIN                                     |
|----------------------------------------------------------------------------|----------------------------------------------|
| Commercial name or trade designation                                       | AGILIS 51 SNOW-ICE                           |
| Tyre type identifier                                                       | 136016                                       |
| Tyre size designation                                                      | 215/65R15C                                   |
| Load-capacity index                                                        | 104                                          |
| Load-capacity index (Load index for Dual mounting)                         | 102                                          |
| Speed category symbol                                                      | т                                            |
| Fuel efficiency class                                                      | D                                            |
| Wet grip class                                                             | Α                                            |
| External rolling noise class                                               | В                                            |
| External rolling noise value                                               | 71 dB                                        |
| Severe snow tyre                                                           | Yes                                          |
| Date of start of production                                                | 01/00                                        |
| Date of end of production                                                  |                                              |
| Additional information                                                     | 215/65R15C AGILIS 51 SNOW-ICE TL 104/102T MI |
| Load-capacity index (Single Load index for additional service description) |                                              |
| Load-capacity index (Dual Load index for additional service description)   |                                              |