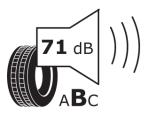

## **Product Information Sheet**

Description)

Delegated Regulation (EU) 2020/740

| Delegated Regulation (EO) 2020/7                                           | 10                                           |
|----------------------------------------------------------------------------|----------------------------------------------|
| Supplier name or trademark                                                 | MICHELIN                                     |
| Commercial name or trade designation                                       | AGILIS 51 SNOW-ICE                           |
| Tyre type identifier                                                       | 136097                                       |
| Tyre size designation                                                      | 205/65R15C                                   |
| Load-capacity index                                                        | 102                                          |
| Load-capacity index (Load index for Dual mounting)                         | 100                                          |
| Speed category symbol                                                      | т                                            |
| Fuel efficiency class                                                      | D                                            |
| Wet grip class                                                             | A                                            |
| External rolling noise class                                               | В                                            |
| External rolling noise value                                               | 71 dB                                        |
| Severe snow tyre                                                           | Yes                                          |
| Date of start of production                                                | 01/00                                        |
| Date of end of production                                                  |                                              |
| Additional information                                                     | 205/65R15C AGILIS 51 SNOW-ICE TL 102/100T MI |
| Load-capacity index (Single Load index for additional service description) |                                              |
| Load-capacity index (Dual Load index for additional service description)   |                                              |
| Speed category symbol (for Additional Service                              |                                              |