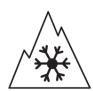

## **Product Information Sheet**

Description)

Delegated Regulation (EU) 2020/740

| Delegated Regulation (EO) 2020/7                                           | 10                                           |
|----------------------------------------------------------------------------|----------------------------------------------|
| Supplier name or trademark                                                 | MICHELIN                                     |
| Commercial name or trade designation                                       | AGILIS 51 SNOW-ICE                           |
| Tyre type identifier                                                       | 136097                                       |
| Tyre size designation                                                      | 205/65R15C                                   |
| Load-capacity index                                                        | 102                                          |
| Load-capacity index (Load index for Dual mounting)                         | 100                                          |
| Speed category symbol                                                      | т                                            |
| Fuel efficiency class                                                      | D                                            |
| Wet grip class                                                             | A                                            |
| External rolling noise class                                               | В                                            |
| External rolling noise value                                               | 71 dB                                        |
| Severe snow tyre                                                           | Yes                                          |
| Date of start of production                                                | 01/00                                        |
| Date of end of production                                                  |                                              |
| Additional information                                                     | 205/65R15C AGILIS 51 SNOW-ICE TL 102/100T MI |
| Load-capacity index (Single Load index for additional service description) |                                              |
| Load-capacity index (Dual Load index for additional service description)   |                                              |
| Speed category symbol (for Additional Service                              |                                              |