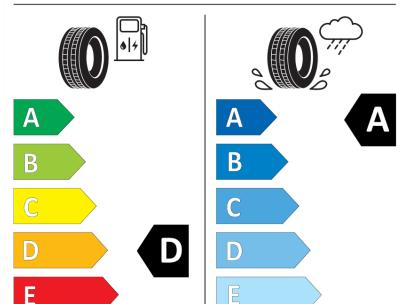

## **Product Information Sheet**

Description)

Delegated Regulation (EU) 2020/740

| Delegated Regulation (EO) 2020/7                                           | 10                                           |
|----------------------------------------------------------------------------|----------------------------------------------|
| Supplier name or trademark                                                 | MICHELIN                                     |
| Commercial name or trade designation                                       | AGILIS 51 SNOW-ICE                           |
| Tyre type identifier                                                       | 136097                                       |
| Tyre size designation                                                      | 205/65R15C                                   |
| Load-capacity index                                                        | 102                                          |
| Load-capacity index (Load index for Dual mounting)                         | 100                                          |
| Speed category symbol                                                      | т                                            |
| Fuel efficiency class                                                      | D                                            |
| Wet grip class                                                             | A                                            |
| External rolling noise class                                               | В                                            |
| External rolling noise value                                               | 71 dB                                        |
| Severe snow tyre                                                           | Yes                                          |
| Date of start of production                                                | 01/00                                        |
| Date of end of production                                                  |                                              |
| Additional information                                                     | 205/65R15C AGILIS 51 SNOW-ICE TL 102/100T MI |
| Load-capacity index (Single Load index for additional service description) |                                              |
| Load-capacity index (Dual Load index for additional service description)   |                                              |
| Speed category symbol (for Additional Service                              |                                              |