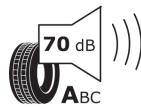

## **Product Information Sheet**

Description)

Delegated Regulation (EU) 2020/740

| Deregated Regalation (20) 20207                                            |                                               |
|----------------------------------------------------------------------------|-----------------------------------------------|
| Supplier name or trademark                                                 | MICHELIN                                      |
| Commercial name or trade designation                                       | X LINE ENERGY Z VB                            |
| Tyre type identifier                                                       | 141045                                        |
| Tyre size designation                                                      | 295/60R22.5                                   |
| Load-capacity index                                                        | 150                                           |
| Load-capacity index (Load index for Dual mounting)                         | 147                                           |
| Speed category symbol                                                      | L                                             |
| Fuel efficiency class                                                      | В                                             |
| Wet grip class                                                             | В                                             |
| External rolling noise class                                               | Α                                             |
| External rolling noise value                                               | 70 dB                                         |
| Severe snow tyre                                                           | Yes                                           |
| Date of start of production                                                | 14/14                                         |
| Date of end of production                                                  |                                               |
| Additional information                                                     | 295/60R22.5 X LINE ENERGY Z TL 150/147L VB MI |
| Load-capacity index (Single Load index for additional service description) |                                               |
| Load-capacity index (Dual Load index for additional service description)   |                                               |
| Speed category symbol (for Additional Service                              |                                               |