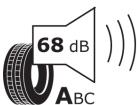

## **Product Information Sheet**

Description)

Delegated Regulation (EU) 2020/740

| Supplier name or trademark                                                 | BFGOODRICH                                    |
|----------------------------------------------------------------------------|-----------------------------------------------|
| Commercial name or trade designation                                       | ROUTE CONTROL S VG                            |
| Tyre type identifier                                                       | 141889                                        |
| Tyre size designation                                                      | 225/75R17.5                                   |
| Load-capacity index                                                        | 129                                           |
| Load-capacity index (Load index for Dual mounting)                         | 127                                           |
| Speed category symbol                                                      | М                                             |
| Fuel efficiency class                                                      | D                                             |
| Wet grip class                                                             | В                                             |
| External rolling noise class                                               | A                                             |
| External rolling noise value                                               | 68 dB                                         |
| Severe snow tyre                                                           | Yes                                           |
| Date of start of production                                                | 17/16                                         |
| Date of end of production                                                  |                                               |
| Additional information                                                     | 225/75R17.5 ROUTE CONTROL S TL 129/127M VG GO |
| Load-capacity index (Single Load index for additional service description) |                                               |
| Load-capacity index (Dual Load index for additional service description)   |                                               |
| Speed category symbol (for Additional Service                              |                                               |