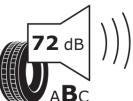

## **Product Information Sheet**

Description)

Delegated Regulation (EU) 2020/740

| Supplier name or trademark                                                 | TAURUS                          |
|----------------------------------------------------------------------------|---------------------------------|
| Commercial name or trade designation                                       | 101                             |
| Tyre type identifier                                                       | 144779                          |
| Tyre size designation                                                      | 195/75R16                       |
| Load-capacity index                                                        | 107                             |
| Load-capacity index (Load index for Dual mounting)                         | 105                             |
| Speed category symbol                                                      | R                               |
| Fuel efficiency class                                                      | D                               |
| Wet grip class                                                             | С                               |
| External rolling noise class                                               | В                               |
| External rolling noise value                                               | 72 dB                           |
| Severe snow tyre                                                           | No                              |
| Date of start of production                                                | 43/13                           |
| Date of end of production                                                  |                                 |
| Additional information                                                     | 195/75 R 16C 107/105R TL 101 TA |
| Load-capacity index (Single Load index for additional service description) |                                 |
| Load-capacity index (Dual Load index for additional service description)   |                                 |
| Speed category symbol (for Additional Service                              |                                 |