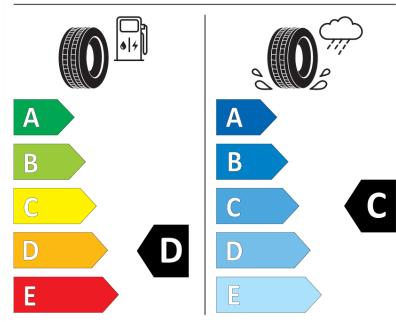

## **Product Information Sheet**

Description)

Delegated Regulation (EU) 2020/740

| Supplier name or trademark                                                 | BFGOODRICH                                    |
|----------------------------------------------------------------------------|-----------------------------------------------|
| Commercial name or trade designation                                       | ROUTE CONTROL D VM                            |
| Tyre type identifier                                                       | 146722                                        |
| Tyre size designation                                                      | 295/80R22.5                                   |
| Load-capacity index                                                        | 152                                           |
| Load-capacity index (Load index for Dual mounting)                         | 148                                           |
| Speed category symbol                                                      | M                                             |
| Fuel efficiency class                                                      | D                                             |
| Wet grip class                                                             | С                                             |
| External rolling noise class                                               | В                                             |
| External rolling noise value                                               | 76 dB                                         |
| Severe snow tyre                                                           | Yes                                           |
| Date of start of production                                                | 15/17                                         |
| Date of end of production                                                  |                                               |
| Additional information                                                     | 295/80R22.5 ROUTE CONTROL D TL 152/148M VM GO |
| Load-capacity index (Single Load index for additional service description) |                                               |
| Load-capacity index (Dual Load index for additional service description)   |                                               |
| Speed category symbol (for Additional Service                              |                                               |