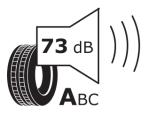

## **Product Information Sheet**

Description)

Delegated Regulation (EU) 2020/740

| Supplier name or trademark                                                 | BFGOODRICH                                    |
|----------------------------------------------------------------------------|-----------------------------------------------|
| Commercial name or trade designation                                       | ROUTE CONTROL D VM                            |
| Tyre type identifier                                                       | 146722                                        |
| Tyre size designation                                                      | 295/80R22.5                                   |
| Load-capacity index                                                        | 152                                           |
| Load-capacity index (Load index for Dual mounting)                         | 148                                           |
| Speed category symbol                                                      | M                                             |
| Fuel efficiency class                                                      | D                                             |
| Wet grip class                                                             | С                                             |
| External rolling noise class                                               | В                                             |
| External rolling noise value                                               | 76 dB                                         |
| Severe snow tyre                                                           | Yes                                           |
| Date of start of production                                                | 15/17                                         |
| Date of end of production                                                  |                                               |
| Additional information                                                     | 295/80R22.5 ROUTE CONTROL D TL 152/148M VM GO |
| Load-capacity index (Single Load index for additional service description) |                                               |
| Load-capacity index (Dual Load index for additional service description)   |                                               |
| Speed category symbol (for Additional Service                              |                                               |