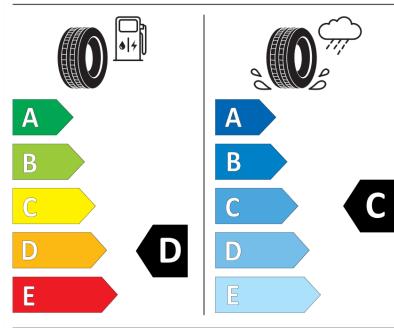

## **Product Information Sheet**

Description)

Delegated Regulation (EU) 2020/740

| Supplier name or trademark                                                 | TIGAR                                          |
|----------------------------------------------------------------------------|------------------------------------------------|
| Commercial name or trade designation                                       | CARGO SPEED WINTER                             |
| Tyre type identifier                                                       | 151298                                         |
| Tyre size designation                                                      | 235/65R16C                                     |
| Load-capacity index                                                        | 115                                            |
| Load-capacity index (Load index for Dual mounting)                         | 113                                            |
| Speed category symbol                                                      | R                                              |
| Fuel efficiency class                                                      | D                                              |
| Wet grip class                                                             | С                                              |
| External rolling noise class                                               | В                                              |
| External rolling noise value                                               | 73 dB                                          |
| Severe snow tyre                                                           | Yes                                            |
| Date of start of production                                                | 44/12                                          |
| Date of end of production                                                  |                                                |
| Additional information                                                     | 235/65 R 16C 115/113R TL CARGO SPEED WINTER TG |
| Load-capacity index (Single Load index for additional service description) |                                                |
| Load-capacity index (Dual Load index for additional service description)   |                                                |
| Speed category symbol (for Additional Service                              |                                                |