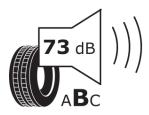

## **Product Information Sheet**

Description)

Delegated Regulation (EU) 2020/740

| Supplier name or trademark                                                 | TIGAR                                          |
|----------------------------------------------------------------------------|------------------------------------------------|
| Commercial name or trade designation                                       | CARGO SPEED WINTER                             |
| Tyre type identifier                                                       | 151298                                         |
| Tyre size designation                                                      | 235/65R16C                                     |
| Load-capacity index                                                        | 115                                            |
| Load-capacity index (Load index for Dual mounting)                         | 113                                            |
| Speed category symbol                                                      | R                                              |
| Fuel efficiency class                                                      | D                                              |
| Wet grip class                                                             | С                                              |
| External rolling noise class                                               | В                                              |
| External rolling noise value                                               | 73 dB                                          |
| Severe snow tyre                                                           | Yes                                            |
| Date of start of production                                                | 44/12                                          |
| Date of end of production                                                  |                                                |
| Additional information                                                     | 235/65 R 16C 115/113R TL CARGO SPEED WINTER TG |
| Load-capacity index (Single Load index for additional service description) |                                                |
| Load-capacity index (Dual Load index for additional service description)   |                                                |
| Speed category symbol (for Additional Service                              |                                                |