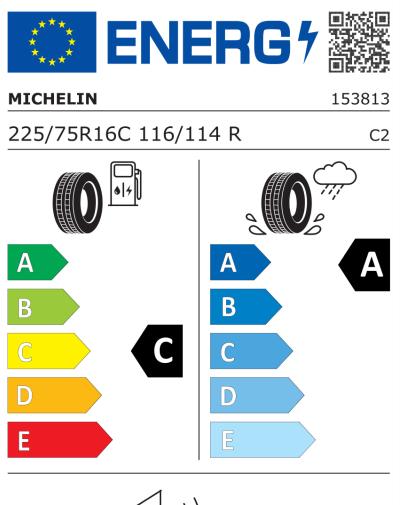

## **Product Information Sheet**

Delegated Regulation (EU) 2020/740

| Supplier name or trademark                                                 | MICHELIN                                         |
|----------------------------------------------------------------------------|--------------------------------------------------|
| Commercial name or trade designation                                       | CROSSCLIMATE CAMPING                             |
| Tyre type identifier                                                       | 153813                                           |
| Tyre size designation                                                      | 225/75R16C                                       |
| Load-capacity index                                                        | 116                                              |
| Load-capacity index (Load index for Dual<br>mounting)                      | 114                                              |
| Speed category symbol                                                      | R                                                |
| Fuel efficiency class                                                      | c                                                |
| Wet grip class                                                             | Α                                                |
| External rolling noise class                                               | Α                                                |
| External rolling noise value                                               | 72 dB                                            |
| Severe snow tyre                                                           | Yes                                              |
| Date of start of production                                                | 51/20                                            |
| Date of end of production                                                  |                                                  |
| Additional information                                                     | 225/75 R16CP 116/114R TL CROSSCLIMATE CAMPING MI |
| Load-capacity index (Single Load index for additional service description) |                                                  |
| Load-capacity index (Dual Load index for additional service description)   |                                                  |