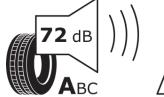

## **Product Information Sheet**

Delegated Regulation (EU) 2020/740

| Supplier name or trademark                                                 | MICHELIN                                         |
|----------------------------------------------------------------------------|--------------------------------------------------|
| Commercial name or trade designation                                       | CROSSCLIMATE CAMPING                             |
| Tyre type identifier                                                       | 153813                                           |
| Tyre size designation                                                      | 225/75R16C                                       |
| Load-capacity index                                                        | 116                                              |
| Load-capacity index (Load index for Dual<br>mounting)                      | 114                                              |
| Speed category symbol                                                      | R                                                |
| Fuel efficiency class                                                      | c                                                |
| Wet grip class                                                             | Α                                                |
| External rolling noise class                                               | Α                                                |
| External rolling noise value                                               | 72 dB                                            |
| Severe snow tyre                                                           | Yes                                              |
| Date of start of production                                                | 51/20                                            |
| Date of end of production                                                  |                                                  |
| Additional information                                                     | 225/75 R16CP 116/114R TL CROSSCLIMATE CAMPING MI |
| Load-capacity index (Single Load index for additional service description) |                                                  |
| Load-capacity index (Dual Load index for additional service description)   |                                                  |