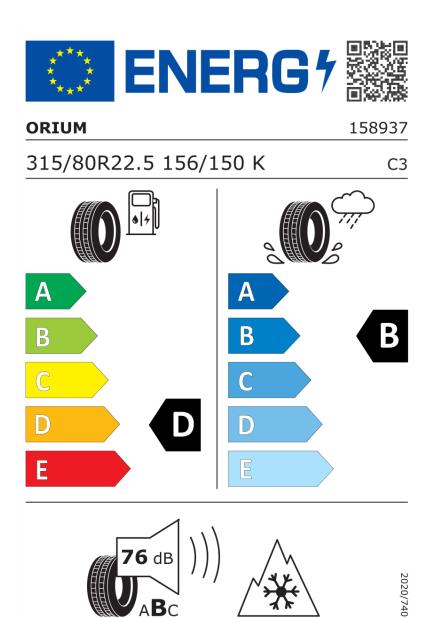

## **Product Information Sheet**

Delegated Regulation (EU) 2020/740

|                                                                            | 001114                                   |
|----------------------------------------------------------------------------|------------------------------------------|
| Supplier name or trademark                                                 | ORIUM                                    |
| Commercial name or trade designation                                       | ONOFF GO D VM                            |
| Tyre type identifier                                                       | 158937                                   |
| Tyre size designation                                                      | 315/80R22.5                              |
| Load-capacity index                                                        | 156                                      |
| Load-capacity index (Load index for Dual mounting)                         | 150                                      |
| Speed category symbol                                                      | К                                        |
| Fuel efficiency class                                                      | D                                        |
| Wet grip class                                                             | В                                        |
| External rolling noise class                                               | В                                        |
| External rolling noise value                                               | 76 dB                                    |
| Severe snow tyre                                                           | Yes                                      |
| Date of start of production                                                | 04/19                                    |
| Date of end of production                                                  |                                          |
| Additional information                                                     | 315/80R22.5 ONOFF GO D TL 156/150K VM OI |
| Load-capacity index (Single Load index for additional service description) |                                          |
| Load-capacity index (Dual Load index for additional service description)   |                                          |