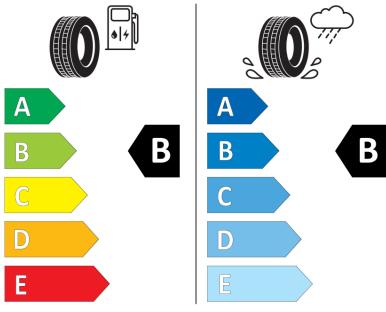

## **Product Information Sheet**

Delegated Regulation (EU) 2020/740

Speed category symbol (for Additional Service

Description)

| Delegated Regulation (20) 2020, 7                                          |                                          |
|----------------------------------------------------------------------------|------------------------------------------|
| Supplier name or trademark                                                 | MICHELIN                                 |
| Commercial name or trade designation                                       | X WORKS Z2 VM                            |
| Tyre type identifier                                                       | 164839                                   |
| Tyre size designation                                                      | 315/80R22.5                              |
| Load-capacity index                                                        | 158                                      |
| Load-capacity index (Load index for Dual mounting)                         | 150                                      |
| Speed category symbol                                                      | К                                        |
| Fuel efficiency class                                                      | В                                        |
| Wet grip class                                                             | В                                        |
| External rolling noise class                                               | Α                                        |
| External rolling noise value                                               | 71 dB                                    |
| Severe snow tyre                                                           | Yes                                      |
| Date of start of production                                                | 50/22                                    |
| Date of end of production                                                  |                                          |
| Additional information                                                     | 315/80R22.5 X WORKS Z2 TL 158/150K VM MI |
| Load-capacity index (Single Load index for additional service description) |                                          |
| Load-capacity index (Dual Load index for additional service description)   |                                          |