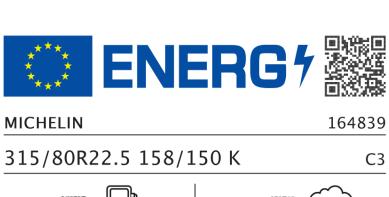

## **Product Information Sheet**

Delegated Regulation (EU) 2020/740

Speed category symbol (for Additional Service

Description)

| Delegated Regulation (20) 2020, 7                                          |                                          |
|----------------------------------------------------------------------------|------------------------------------------|
| Supplier name or trademark                                                 | MICHELIN                                 |
| Commercial name or trade designation                                       | X WORKS Z2 VM                            |
| Tyre type identifier                                                       | 164839                                   |
| Tyre size designation                                                      | 315/80R22.5                              |
| Load-capacity index                                                        | 158                                      |
| Load-capacity index (Load index for Dual mounting)                         | 150                                      |
| Speed category symbol                                                      | К                                        |
| Fuel efficiency class                                                      | В                                        |
| Wet grip class                                                             | В                                        |
| External rolling noise class                                               | Α                                        |
| External rolling noise value                                               | 71 dB                                    |
| Severe snow tyre                                                           | Yes                                      |
| Date of start of production                                                | 50/22                                    |
| Date of end of production                                                  |                                          |
| Additional information                                                     | 315/80R22.5 X WORKS Z2 TL 158/150K VM MI |
| Load-capacity index (Single Load index for additional service description) |                                          |
| Load-capacity index (Dual Load index for additional service description)   |                                          |