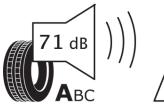

## **Product Information Sheet**

Delegated Regulation (EU) 2020/740

Speed category symbol (for Additional Service

Description)

| Delegated Regulation (20) 2020, 7                                          |                                          |
|----------------------------------------------------------------------------|------------------------------------------|
| Supplier name or trademark                                                 | MICHELIN                                 |
| Commercial name or trade designation                                       | X WORKS Z2 VM                            |
| Tyre type identifier                                                       | 164839                                   |
| Tyre size designation                                                      | 315/80R22.5                              |
| Load-capacity index                                                        | 158                                      |
| Load-capacity index (Load index for Dual mounting)                         | 150                                      |
| Speed category symbol                                                      | К                                        |
| Fuel efficiency class                                                      | В                                        |
| Wet grip class                                                             | В                                        |
| External rolling noise class                                               | Α                                        |
| External rolling noise value                                               | 71 dB                                    |
| Severe snow tyre                                                           | Yes                                      |
| Date of start of production                                                | 50/22                                    |
| Date of end of production                                                  |                                          |
| Additional information                                                     | 315/80R22.5 X WORKS Z2 TL 158/150K VM MI |
| Load-capacity index (Single Load index for additional service description) |                                          |
| Load-capacity index (Dual Load index for additional service description)   |                                          |