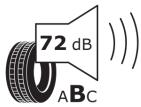

## **Product Information Sheet**

Description)

Delegated Regulation (EU) 2020/740

| Supplier name or trademark                                                 | STRIAL                     |
|----------------------------------------------------------------------------|----------------------------|
| Commercial name or trade designation                                       | 101                        |
| Tyre type identifier                                                       | 167568                     |
| Tyre size designation                                                      | 175/100R14                 |
| Load-capacity index                                                        | 99                         |
| Load-capacity index (Load index for Dual mounting)                         | 98                         |
| Speed category symbol                                                      | R                          |
| Fuel efficiency class                                                      | D                          |
| Wet grip class                                                             | c                          |
| External rolling noise class                                               | В                          |
| External rolling noise value                                               | 72 dB                      |
| Severe snow tyre                                                           | No                         |
| Date of start of production                                                | 30/18                      |
| Date of end of production                                                  |                            |
| Additional information                                                     | 175 R 14C 99/98R TL 101 S4 |
| Load-capacity index (Single Load index for additional service description) |                            |
| Load-capacity index (Dual Load index for additional service description)   |                            |
| Speed category symbol (for Additional Service                              |                            |