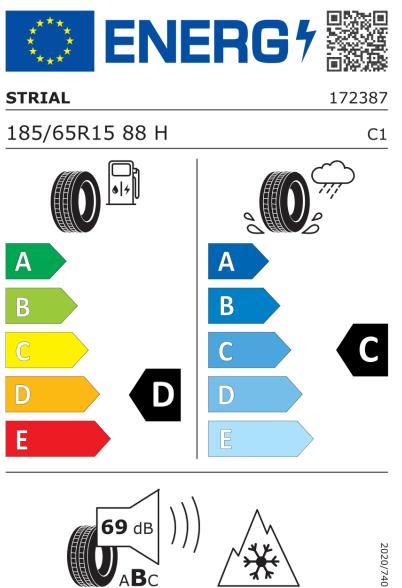

## **Product Information Sheet**

Delegated Regulation (EU) 2020/740

| Supplier name or trademark           | STRIAL                          |
|--------------------------------------|---------------------------------|
| Commercial name or trade designation | ALL SEASON                      |
| Tyre type identifier                 | 172387                          |
| Tyre size designation                | 185/65R15                       |
| Load-capacity index                  | 88                              |
| Speed category symbol                | н                               |
| Fuel efficiency class                | D                               |
| Wet grip class                       | С                               |
| External rolling noise class         | В                               |
| External rolling noise value         | 69 dB                           |
| Severe snow tyre                     | Yes                             |
| Ice tyre                             | No                              |
| Date of start of production          | 25/19                           |
| Date of end of production            |                                 |
| Load version                         | SL                              |
| Additional information               | 185/65 R15 88H TL ALL SEASON S4 |