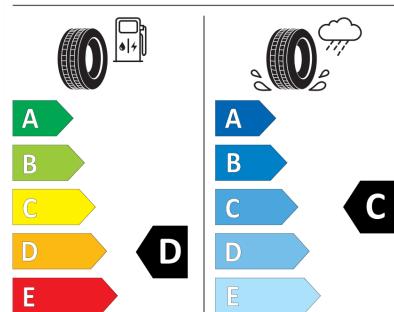

## **Product Information Sheet**

Description)

Delegated Regulation (EU) 2020/740

| Supplier name or trademark                                                 | TAURUS                          |
|----------------------------------------------------------------------------|---------------------------------|
| Commercial name or trade designation                                       | 201                             |
| Tyre type identifier                                                       | 186183                          |
| Tyre size designation                                                      | 205/65R16                       |
| Load-capacity index                                                        | 107                             |
| Load-capacity index (Load index for Dual mounting)                         | 105                             |
| Speed category symbol                                                      | R                               |
| Fuel efficiency class                                                      | D                               |
| Wet grip class                                                             | С                               |
| External rolling noise class                                               | В                               |
| External rolling noise value                                               | 73 dB                           |
| Severe snow tyre                                                           | Yes                             |
| Date of start of production                                                | 43/13                           |
| Date of end of production                                                  |                                 |
| Additional information                                                     | 205/65 R 16C 107/105R TL 201 TA |
| Load-capacity index (Single Load index for additional service description) |                                 |
| Load-capacity index (Dual Load index for additional service description)   |                                 |
| Speed category symbol (for Additional Service                              |                                 |