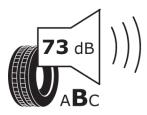

## **Product Information Sheet**

Description)

Delegated Regulation (EU) 2020/740

| Supplier name or trademark                                                 | TAURUS                          |
|----------------------------------------------------------------------------|---------------------------------|
| Commercial name or trade designation                                       | 201                             |
| Tyre type identifier                                                       | 186183                          |
| Tyre size designation                                                      | 205/65R16                       |
| Load-capacity index                                                        | 107                             |
| Load-capacity index (Load index for Dual mounting)                         | 105                             |
| Speed category symbol                                                      | R                               |
| Fuel efficiency class                                                      | D                               |
| Wet grip class                                                             | С                               |
| External rolling noise class                                               | В                               |
| External rolling noise value                                               | 73 dB                           |
| Severe snow tyre                                                           | Yes                             |
| Date of start of production                                                | 43/13                           |
| Date of end of production                                                  |                                 |
| Additional information                                                     | 205/65 R 16C 107/105R TL 201 TA |
| Load-capacity index (Single Load index for additional service description) |                                 |
| Load-capacity index (Dual Load index for additional service description)   |                                 |
| Speed category symbol (for Additional Service                              |                                 |